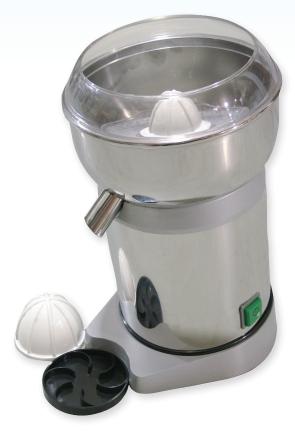

## **S40 CITRUS JUICER**

The S40 is made of light alloy and stainless steel. Comes with a stainless steel removable bowl and two interchangable cones.

Designed for continuous operation. Equipped with a fan for external ventilation and a thermal overload protection. Easy to clean and operate

## **SPECIFICATIONS**

| Model                | S40               |
|----------------------|-------------------|
| Power                | 250 Watts         |
| Electrical           | 110V/60/1         |
| Weight               | 17 lbs.           |
| Packaging Weight     | 14 lbs.           |
| Dimension (LWH)      | 7" x 9.5" x 12.5" |
| Packaging Dimensions | 14" x 11" x 17"   |
| ltem #               | 13660             |