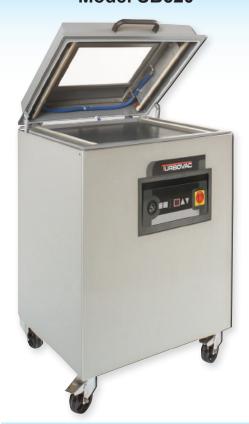

## Model SB520

Packaging Weight: 506 lbs.
Packaging Dimensions: 34.5" x 31" x 48"

We offer a wide selection of vacuum packaging machines, ideal for a variety of applications. Vacuum packed products lose less weight and when kept at the correct temperature, improves shelf life.

The chamber system provides faster vacuuming times. All models feature stainless steel bodies and dependable Busch pumps.

- Digital time control
- High pressure seal
- Stainless steel frame
- Aluminium vacuum chamber
- Single seal \_\_\_\_
- Double seal  $\bigcirc^{\frac{1}{1}}$

- Reinforced vaccum lid
- Easy to operate
- 9 programs
- Soft air 💢
- Less vacuum 👄

## **Available Options:**

- Gasflush 😊
- Bi-active seal  $\bigcirc$
- Multicycle 🔘
- Vacuum Plus →
- Cut off seal
- Single phase
- Sensor Control

## **SPECIFICATIONS**

| Model       | SB520      | Chamber Size (DWH) | 19.7" x 20" x 6.7"   |
|-------------|------------|--------------------|----------------------|
| Horsepower  | 4.4        | Electrical         | 220V/60/3            |
| Cycle Time  | 25-35 sec. | Weight             | 330 lbs.             |
| Vacuum Pump | 40 m³/hr.  | Dimensions (DWH)   | 28" x 27.5" x 40.75" |
| Seal Length | 2 x 19.7"  | Item #             | 14414                |