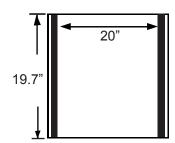

## **SPECIFICATIONS**

| Model       | SB520      | Chamber Size (DWH) | 19.7" x 20" x 6.7"   |
|-------------|------------|--------------------|----------------------|
| Horsepower  | 4.4        | Electrical         | 220V/60/3            |
| Cycle Time  | 25-35 sec. | Weight             | 330 lbs.             |
| Vacuum Pump | 40 m³/hr.  | Dimensions (DWH)   | 28" x 27.5" x 40.75" |
| Seal Length | 2 x 19.7"  | Item #             | 14414                |