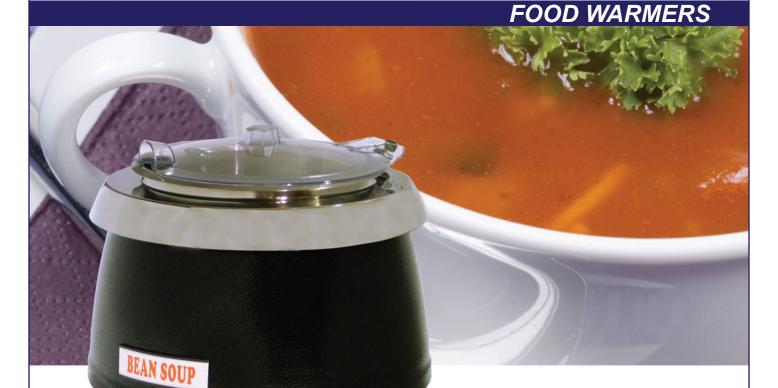

## Model SB6000B

This electric warmer is specifically designed for soups and other liquid based foods. The temperature is controlled via thermostat. The clear polycarbonate lid at the top allows easy viewing of warmer contents. The exterior body is designed and constructed of powder coated steel for a cast, frontier kettle appearance.

- Includes soup cards.

Weight
Packaging Weight
Dimensions
Packaging Dimensions
Item #

10 lbs. 12 lbs. 12.5" dia. x 14.5" H 14" x 14" x 16" 19072

Mississauga, Ontario, Canada

Niagara Falls, New York, USA

Tel: (905) 828-0234 Toll-Free: 1-800-465-0234 Fax: (905) 607-0234 Email: sales@omcan.com