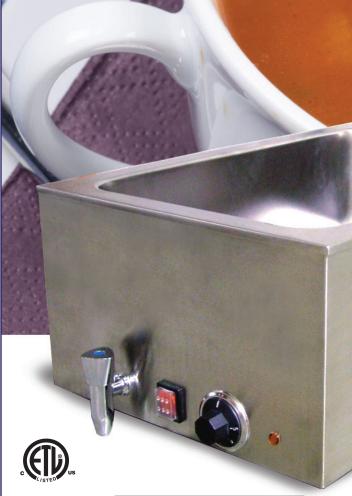

## FOOD WARMERS

**NEMA** 5 - 15 125 VAC / 15 AMP

Model

Description

Capacity Wattage Electrical SB9000

2 half-size pans or 1 full size pan

24 QT

1200 W

120V/60/1

Model SB9000

This electric warmer is specifically designed for soups and other liquid based foods. The temperature is controlled via thermostat and it's range is 30°-90° Celsius. The exterior body is designed and constructed of SS201. The tank is constructed of SS202.

Weight
Packaging Weight

Dimensions
Packaging Dimensions

Item #

22 lbs.

18 lbs.

24.25" x 14.5" x 9.5"

24" x 14" x 12"

19076