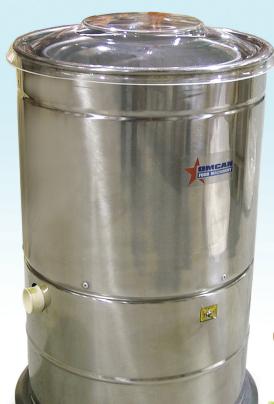

## SALAD DRYER

## **Model SDF20**

The Lettuce Dryer is designed to operate efficiently with minimal maintenance. The SDF20 dries up vegetables in minutes to prolong freshness and shelf life. It has a capacity of approximately 20 L.

## **SPECIFICATIONS**

57.2 lbs Weight SDF-20 Model **Packaging Weight** 60 lbs. 0.33 HP **Power Basket Volume** 20 L **Dimensions (DWH)** 22.83" x 18" x 28.35" Item # **Electrical** 110V / 60 / 1 17846