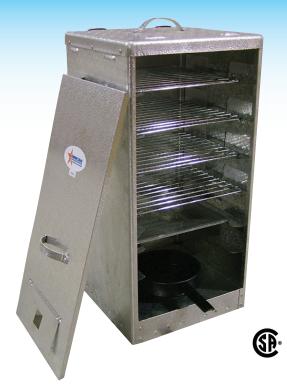

## MODEL SH002 - 10 LB.

Comes with 4 racks, drip tray, and a wood chip pan. Chrome plated rack size: 10.5" x 10.5"

| Model                | SH002           |
|----------------------|-----------------|
| Power                | 250W            |
| Capacity             | 10 lbs          |
| Inner Dimensions     | 11" x 11" x 22" |
| Electrical           | 110V/60/1       |
| Weight               | 15 lbs.         |
| Packaging Weight     | 14 lbs.         |
| Dimensions (LWH)     | 12" x 12" x 24" |
| Packaging Dimensions | 14" x 14" x 27" |
| Item #               | 10922           |
|                      |                 |