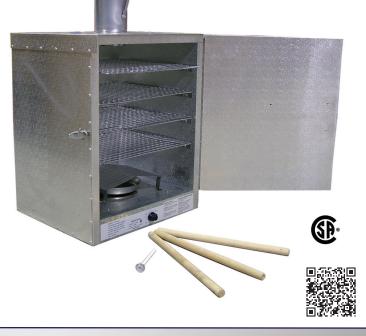

## MODEL SH001 - 20 LB. (INSULATED)

Comes with a stainless steel saw dust pan, a thermometer, 4 racks, and 3 wood dowels. Chrome plated rack size: 16.5" x 17.25"

| Model                | SH001             |
|----------------------|-------------------|
| Power                | 1000W             |
| Capacity             | 20 lbs.           |
| Inner Dimensions     | 15" x 16" x 9.75" |
| Electrical           | 110V/60/1         |
| Weight               | 28 lbs.           |
| Packaging Weight     | 30 lbs.           |
| Dimensions (LWH)     | 18" x 19" x 32.5" |
| Packaging Dimensions | 21" x 20" x 26"   |
| ltem #               | 10921             |