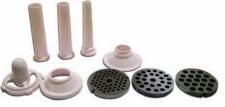

## **Model SM-G50**

This electric meat grinder is designed for portability and convenience. Ideal for home use.

- # 10 heavy-duty aluminum grinder head
- Equipped with a reverse switch
- Durable die-cast meat tray.
- 3 Stainless steel machine plates 3/16" / 5mm (fine), 5/16" / 8mm (medium), 3/8" / 10mm (coarse)
- Comes with a meat pusher and sausage stuffing tubes
- Built-in circuit breaker to prevent overload.