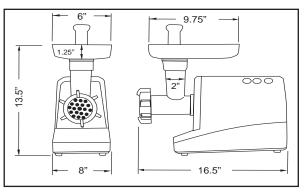

| ModelSM-G50Horsepower0.50 HPThroat Size2" |
|-------------------------------------------|
| Throat Size 2"                            |
|                                           |
|                                           |
| Amps 3                                    |
| Plate Size 5mm, 8mm,10mm                  |
| Spout Size 12mm, 17mm, 20mm               |
| Electrical 110V/60/1                      |
| Ship Weight 13.6 lbs.                     |
| Dimensions (LWH) 16.5" x 8" x 13.5"       |