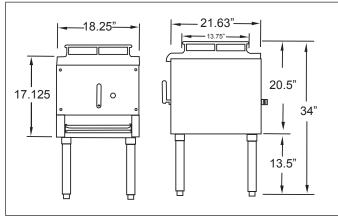

### **SPECIFICATIONS**

| Model                | SMJ-13                      |
|----------------------|-----------------------------|
| Description          | Stock Pot Jet Burner Stoves |
| Total B.T.U          | 125,000                     |
| Burners              | 1                           |
| Packaging Weight     | 135 lbs.                    |
| Dimensions (DWH)     | 18.25" x 21.63" x 34"       |
| Packaging Dimensions | 19" x 24.5" x 23.5"         |
| Item #               | 18228                       |

## **DIMENSIONS**

Mississauga, Ontario, Canada

Niagara Falls, New York, USA

Tel: (905) 828-0234 Toll-Free: 1-800-465-0234 Fax: (905) 607-0234 Email: sales@omcan.com

www.omcan.com