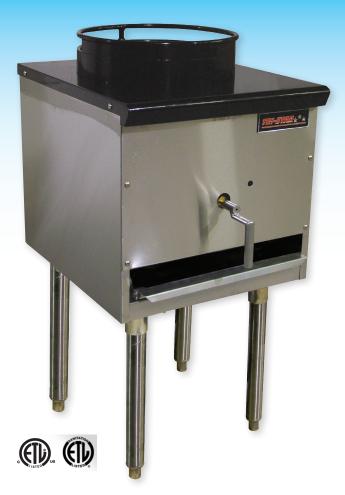

# **WOK / JET STOVE**

MODEL SMJ-13

# **WOK BURNER**

- Stainlesss steel body
- Heavy duty cast iron top. Inner bowl designed to reduce spill over,
- 125,000 BTU Jet burner for high performance cooking.
- Single 18 tip non-clogging jet burner.
- 13.5" stainless steel legs
- Full width drip pan provided for quick clean ups.

### **SPECIFICATIONS**

| Model                | SMJ-13                      |
|----------------------|-----------------------------|
| Description          | Stock Pot Jet Burner Stoves |
| Total B.T.U          | 125,000                     |
| Burners              | 1                           |
| Packaging Weight     | 135 lbs.                    |
| Dimensions (DWH)     | 18.25" x 21.63" x 34"       |
| Packaging Dimensions | 19" x 24.5" x 23.5"         |
| Item #               | 18228                       |