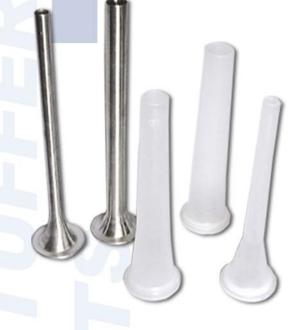

## SAUSAGE STUFFER SPOUTS

## **SAUSAGE STUFFER SPOUTS**

| Item  | Description                         |
|-------|-------------------------------------|
| SSS10 | S.S. Sausage Stuffer Spouts 10mm    |
| SSS20 | S.S. Sausage Stuffer Spouts 20mm    |
| SSS30 | S.S. Sausage Stuffer Spouts 30mm    |
| SSS40 | S.S. Sausage Stuffer Spouts 40mm    |
| PSS10 | Plastic Sausage Stuffer Spouts 10mm |
| PSS20 | Plastic Sausage Stuffer Spouts 20mm |
| PSS30 | Plastic Sausage Stuffer Spouts 30mm |
| PSS40 | Plastic Sausage Stuffer Spouts 40mm |

| Item   | Description                               |
|--------|-------------------------------------------|
| XBSS10 | Bayonet Style Sausage Stuffer Spouts 10mm |
| XBSS20 | Bayonet Style Sausage Stuffer Spouts 20mm |
| XBSS30 | Bayonet Style Sausage Stuffer Spouts 30mm |
| XBSS40 | Bayonet Style Sausage Stuffer Spouts 40mm |