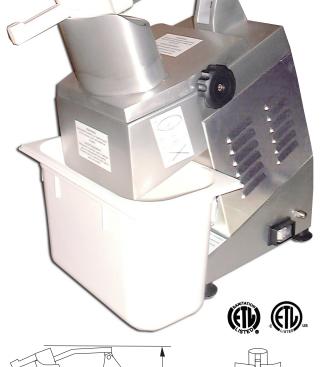

## **Model TM**

This vegetable cutter is easy to use for all types of vegetables, cheese, and many other products. The hinged lid allows for easy cleaning and changing of disks. Wide selections of discs are available. Made of aluminum allow and s/s construction.

## **SPECIFICATIONS**

Model
Horsepower
Disk Speed
Mouth Opening
Bin Size
Electrical
Weight
Packaging Weight
Dimensions
Packaging Dimensions

| 0.7 HP<br>300 RPM<br>3 1/16" x 6 1/4"<br>5.75" x 11.75" x 7.5" |
|----------------------------------------------------------------|
| 3 1/16" x 6 1/4"                                               |
| 0 to X 0                                                       |
| 5 75" x 11 75" x 7 5"                                          |
| 0.70 X 11.70 X 1.0                                             |
| 110V/60/1                                                      |
| 54 lbs.                                                        |
| 56 lbs.                                                        |
| 20" x 11" x 18"                                                |
| 29" x 14" x 20"                                                |
| 10927                                                          |