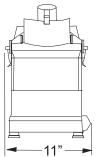

## **SPECIFICATIONS**

Model
Horsepower
Disk Speed
Mouth Opening
Bin Size
Electrical
Weight
Packaging Weight
Dimensions
Packaging Dimensions

| 0.7 HP<br>300 RPM<br>3 1/16" x 6 1/4"<br>5.75" x 11.75" x 7.5" |
|----------------------------------------------------------------|
| 3 1/16" x 6 1/4"                                               |
| 0 to X 0                                                       |
| 5 75" x 11 75" x 7 5"                                          |
| 0.70 X 11.70 X 1.0                                             |
| 110V/60/1                                                      |
| 54 lbs.                                                        |
| 56 lbs.                                                        |
| 20" x 11" x 18"                                                |
| 29" x 14" x 20"                                                |
| 10927                                                          |