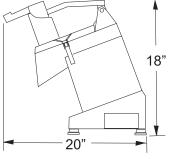

## **SPECIFICATIONS**

Model
Horsepower
Disk Speed
Mouth Opening
Bin Size
Electrical
Weight
Packaging Weight
Dimensions
Packaging Dimensions

| 0.7 HP<br>300 RPM<br>3 1/16" x 6 1/4"<br>5.75" x 11.75" x 7.5" |
|----------------------------------------------------------------|
| 3 1/16" x 6 1/4"                                               |
| 0 to X 0                                                       |
| 5 75" x 11 75" x 7 5"                                          |
| 0.70 X 11.70 X 1.0                                             |
| 110V/60/1                                                      |
| 54 lbs.                                                        |
| 56 lbs.                                                        |
| 20" x 11" x 18"                                                |
| 29" x 14" x 20"                                                |
| 10927                                                          |