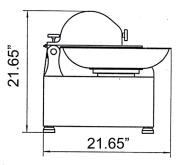

## **SPECIFICATIONS**

| Model                | TQ8A                   |
|----------------------|------------------------|
| Voltage              | 110V or 220V           |
| Productivity         | 120 kg/h               |
| RPM                  | 1400                   |
| Capacity             | 8L                     |
| Weight               | 198 lbs.               |
| Packaging Weight     | 220 lbs.               |
| Dimensions           | 31.5" x 21.65" x 21.65 |
| Packaging Dimensions | 34" x 25" x 26"        |
| Item #               | 16998 / 16999          |