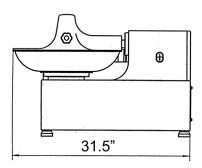

## **SPECIFICATIONS**

| Model                | TQ8A                   |
|----------------------|------------------------|
| Voltage              | 110V or 220V           |
| Productivity         | 120 kg/h               |
| RPM                  | 1400                   |
| Capacity             | 8L                     |
| Weight               | 198 lbs.               |
| Packaging Weight     | 220 lbs.               |
| Dimensions           | 31.5" x 21.65" x 21.65 |
| Packaging Dimensions | 34" x 25" x 26"        |
| Item #               | 16998 / 16999          |