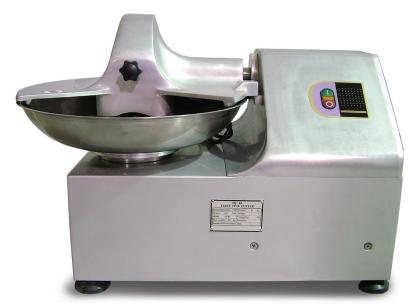

## **MODEL TQ8A**

This machine is ideally suited for the chopping and emulsification of meats and vegetables. The enclosed gear drive offers optimal power and consistent performance. The body is made from anodized aluminum and the bowl is stainless steel. It is equipped with a shut-off micro-switch for added safety.