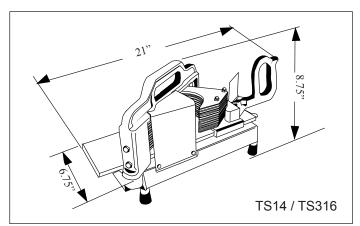

| Model | Description                 | Weight | Packaging<br>Weight | Dimensions (DWH)    | Packaging<br>Dimensions | Item # |
|-------|-----------------------------|--------|---------------------|---------------------|-------------------------|--------|
| TS14  | Manual Tomato Slicer, 1/4"  | 8 lbs. | 9 lbs.              | 21" x 6.75" x 8.75" | 16" x 8" x 10"          | 10930  |
| TS316 | Manual Tomato Slicer, 3/16" | 8 lbs. | 9 lbs.              | 21" x 6.75" x 8.75" | 16" x 8" x 10"          | 10929  |