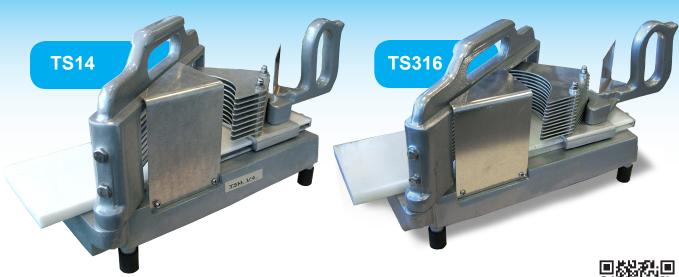

## TOMATO SLICERS

These manual tomato slicers are constructed of cast aluminum and stainless steel. They are compact and easy to use. The slicing blades offer consistent cutting and precision every time. Clean up is quick and simple.

| Model | Description                 | Weight | Packaging<br>Weight | Dimensions (DWH)    | Packaging<br>Dimensions | Item # |
|-------|-----------------------------|--------|---------------------|---------------------|-------------------------|--------|
| TS14  | Manual Tomato Slicer, 1/4"  | 8 lbs. | 9 lbs.              | 21" x 6.75" x 8.75" | 16" x 8" x 10"          | 10930  |
| TS316 | Manual Tomato Slicer, 3/16" | 8 lbs. | 9 lbs.              | 21" x 6.75" x 8.75" | 16" x 8" x 10"          | 10929  |