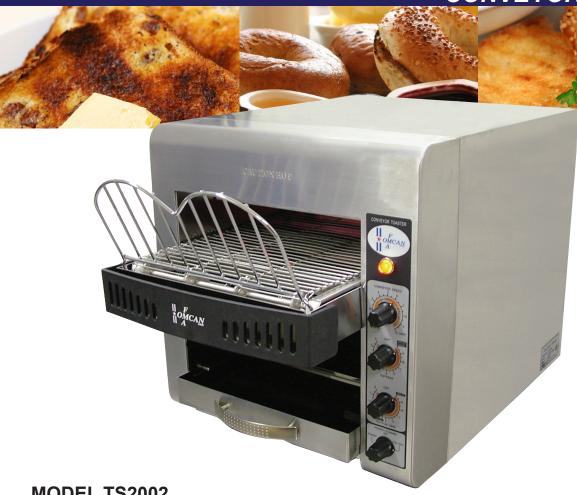

## CONVEYOR TOASTER

## **MODEL TS2002**

Designed to provide consistent heat with infrared heaters. Equipped with a variable speed control, standby setting, and an adjustable top and bottom heat controls. Body is made of stainless steel. Comes with a hi-limit switch which prevents overheating. Comes with a removable crumb tray and bread catcher.

| Model          | TS-2002       |
|----------------|---------------|
| Watts          | 1800W         |
| Opening Height | 1 1/2"        |
| Amps           | 12.5          |
| Slices         | 2             |
| Canacity       | 300 slices/hr |