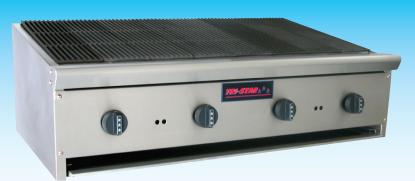

## **RADIANT BROILER**

Produces great tasting product with char broiler markings. The heavy duty top grates are reversible. Clean up is easy with a full width grease gutter and large capacity drip pan.

Stainless Steel: Front and sides

Control Knobs: Durable and cool to the touch.

**Body:** Fully insulated with replaceable inner liner.

**Burners:** Controlled individually. (15,000 BTU/hr.) Made from stainless steel and located every 6". Removable reinforced cast iron radiants prevent burners from clogging, and provide even distribution of heat.

**Grease Trough:** Full width grease gutter, and removable large capacity drip pan.

**Cleaning:** No tools required to remove top grates, radiant covers and stainless steel burners