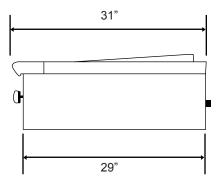

## **SPECIFICATIONS**

| Model            | TSRB-24         |
|------------------|-----------------|
| Total B.T.U.     | 60,000          |
| Burners          | 4               |
| Dimensions (DWH) | 24" x 31" x 11" |
| Packaging Weight | 265 lbs.        |
| Item #           | 17506           |