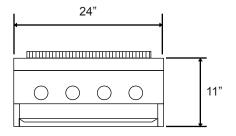

## **SPECIFICATIONS**

| Model            | TSRB-24         |
|------------------|-----------------|
| Total B.T.U.     | 60,000          |
| Burners          | 4               |
| Dimensions (DWH) | 24" x 31" x 11" |
| Packaging Weight | 265 lbs.        |
| Item #           | 17506           |