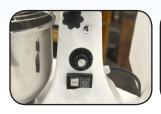

## **Model VFM7B**

These gear driven mixers have 3 speeds and come complete with 3 attachments, a stainless steel bowl, and a safety guard. Finished in metallic gray. All feature # 12 Drive Hubs. The VFM7B is designed for light commercial use. Made in China.

| VFM7B                   |
|-------------------------|
| 0.375                   |
| 75 - 660                |
| 7 QT                    |
| No                      |
| Yes                     |
| 110V / 60 / 1           |
| 47 lbs.                 |
| 16.14" x 9.45" x 16.73" |
| 12.5" x 18.5" x 19.5"   |
| 25190                   |