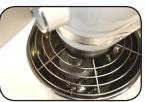

## **Model VFM7B**

These gear driven mixers have 3 speeds and come complete with 3 attachments, a stainless steel bowl, and a safety guard. Finished in metallic gray. All feature # 12 Drive Hubs. The VFM7B is designed for light commercial use. Made in China.

| VFM7B                   |
|-------------------------|
| 0.375                   |
| 75 - 660                |
| 7 QT                    |
| No                      |
| Yes                     |
| 110V / 60 / 1           |
| 47 lbs.                 |
| 16.14" x 9.45" x 16.73" |
| 12.5" x 18.5" x 19.5"   |
| 25190                   |