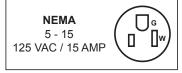

| VFM7B                   |
|-------------------------|
| 0.375                   |
| 75 - 660                |
| 7 QT                    |
| No                      |
| Yes                     |
| 110V / 60 / 1           |
| 47 lbs.                 |
| 16.14" x 9.45" x 16.73" |
| 12.5" x 18.5" x 19.5"   |
| 25190                   |