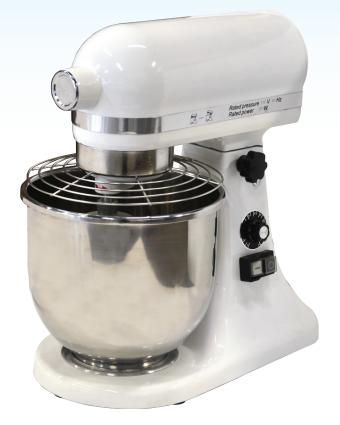

## **Model VFM7B**

These gear driven mixers have 3 speeds and come complete with 3 attachments, a stainless steel bowl, and a safety guard. Finished in metallic gray. All feature # 12 Drive Hubs. The VFM7B is designed for light commercial use. Made in China.

| VFM7B                   |
|-------------------------|
| 0.375                   |
| 75 - 660                |
| 7 QT                    |
| No                      |
| Yes                     |
| 110V / 60 / 1           |
| 47 lbs.                 |
| 16.14" x 9.45" x 16.73" |
| 12.5" x 18.5" x 19.5"   |
| 25190                   |