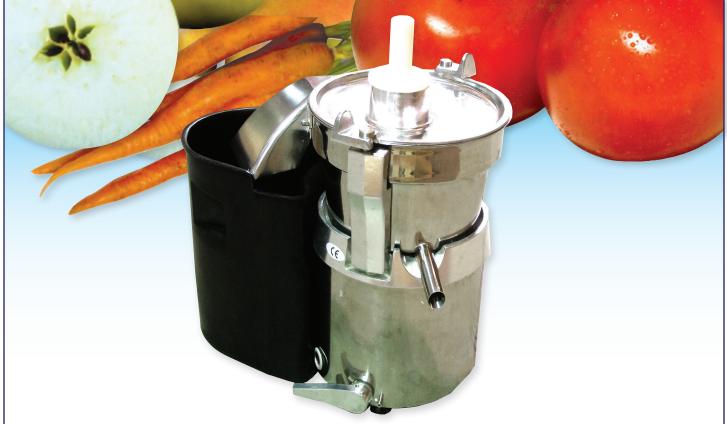

## MODEL WF-A1000

This juicer is ideal for use in restaurants, bars, and various commercial operations. The WF-A1000 is equipped with a quiet high-efficiency motor.

Cast aluminum body and stainless steel interior for durability. It comes with high quality stainless steel blade designed for continuous use."

## **SPECIFICATIONS**

| Model                | WF-A1000               |
|----------------------|------------------------|
| Motor                | 1HP                    |
| Power Consumption    | 750 Watts              |
| Speed                | 2800 RPM               |
| Electrical           | 110V/60/1              |
| Weight               | 53 lbs.                |
| Packaging Weight     | 52 lbs.                |
| Dimensions           | 17 1/2" x 13.25" x 20" |
| Packaging Dimensions | 17" x 14" x 34"        |
| ltem #               | 21600                  |