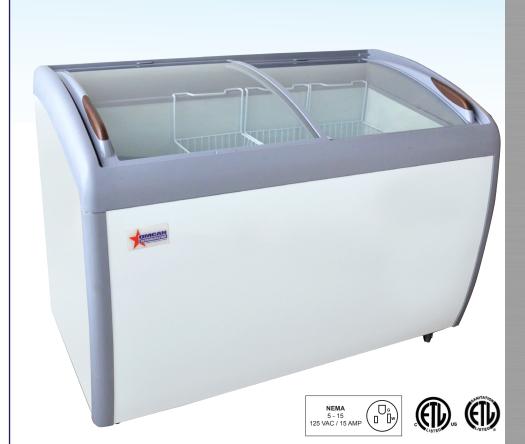

## Model: XS-360YX

Omcan Ice Cream Freezers are designed to merchandise and provide increased sales of frozen novelties and seasonal specialties.

Manufactured with 13 cubic feet capacity for maximizing storage

Comes with four two-inch casters for mobility (2 locking)

Designed with two sliding doors with curved top glass for easy access

Exterior is made of white painted steel with gray plastics trim and door frames

Steel interior walls

Conveniently located rear defrost drain

Four wire baskets included 9.5" x 7" x 20" / 1330 cu. in.

Item : 27941

Model: Freezer capacity Doors **Temperature Range** Refrigerant

XS-360YX 360 L / 12.8 cu. ft. 2 ≤-18°C / ≤-0.4°F R134a