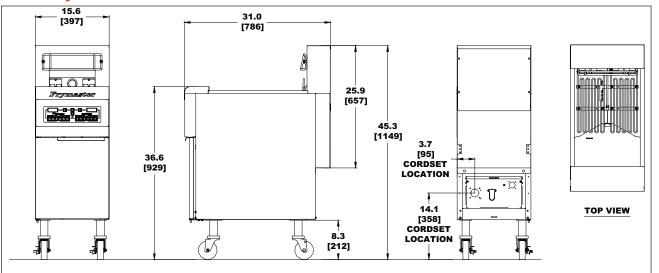

controller which ensures pinpoint accuracy of oil temperature and adjusts cooking time for

FRONT VIEW

SIDE VIEW

BACK VIEW

# DIMENSIONS

| MODELNO                                                                       | OIL<br>CAPACITY                             | OVERALL SIZE (cm)                 |                  |                       | NET                 | DRAIN                | SHIPPING INFORMATION |       |         |                           |                           |                                        |
|-------------------------------------------------------------------------------|---------------------------------------------|-----------------------------------|------------------|-----------------------|---------------------|----------------------|----------------------|-------|---------|---------------------------|---------------------------|----------------------------------------|
| MODEL NO.                                                                     |                                             | WIDTH                             | DEPTH            | HEIGHT                | WEIGHT              | HEIGHT               | WEIGHT               | CLASS | CU. FT. | DIME                      | NSIONS                    | (cm)                                   |
| RE14/17/22<br>RE14/TC/17TC/22TC<br>RE14-2/17-2/22-2<br>RE14-2TC/17-2TC/22-2TC | 50 lb<br>(25 liter)<br>25 lb.<br>(12 liter) | 15-5/8 <sup>*"</sup><br>(39.7 cm) | 31″<br>(78.6 cm) | 45-3/8"<br>(115.2 cm) | 150 lbs.<br>(68 kg) | 11-7/8″<br>(29.9 cm) | 190 lbs.<br>(86 kg)  | 85    | 21.31   | <b>W</b><br>22″<br>(55.9) | <b>D</b><br>36"<br>(91.4) | <b>H</b><br>46-1/2 <b>″</b><br>(118.1) |