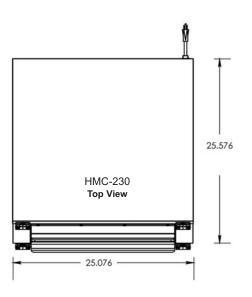

### Capacity: 2.3 Cubic Feet

#### **Dimensions:**

Height: 28.25" (717mm) Depth: 25.5" (648mm) Width: 25" (635mm)