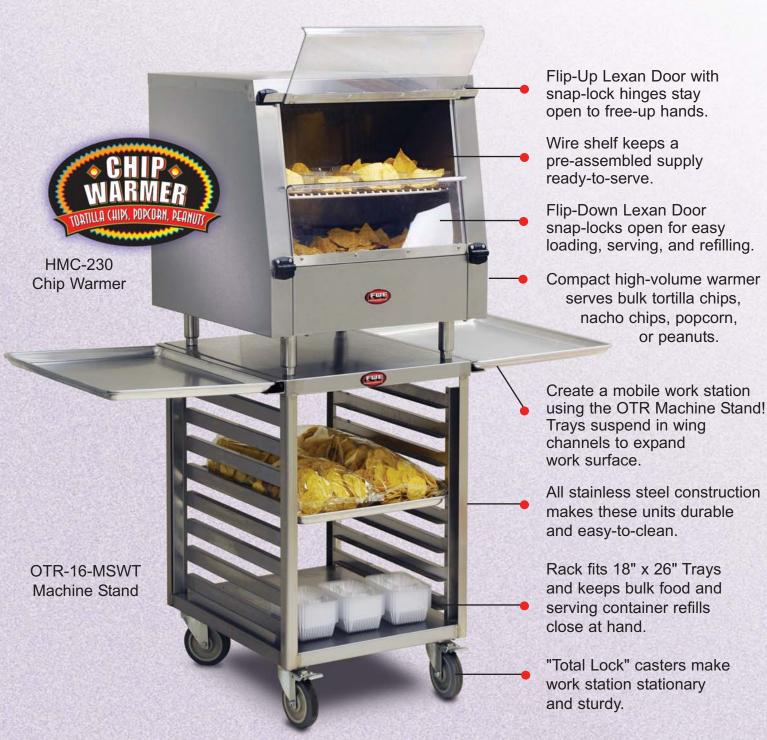

### Chip Warmer With Lexan QSR Flip Doors

Chip Warmer Shown on Machine Stand - Each Sold Separately -

### Chip Warmer With Lexan QSR Flip Doors

#### **Optional Accessories:**

- $\hfill \square$  Metal cord strain relief
- □ Cord winding bracket□ 6" legs
- ☐ 2" Casters
- ☐ 3.5" Casters
- ☐ 5" Casters
- ☐ 6" Casters

All rights reserved. All specifications subject to change without notice. Errors subject to correction. © 12 Food Warming Equipment Company. Inc.