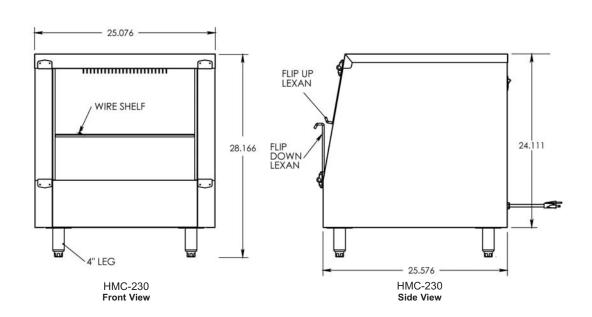

#### **Dimensions:**

Height: 28.25" (717mm) Depth: 25.5" (648mm) Width: 25" (635mm)