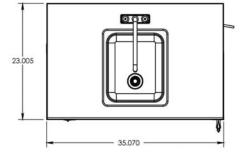

#### **Dimensions:**

| HS-24            | Single        | System                 |
|------------------|---------------|------------------------|
| Height:          | 44"           | (1118mm)               |
| Depth:           | 23"           | (584mm)                |
| Width:           | 24"           | (610mm)                |
|                  |               |                        |
| HS-35            | Double        | e System               |
| HS-35<br>Height: | Double<br>44" | <b>System</b> (1118mm) |
|                  |               | •                      |