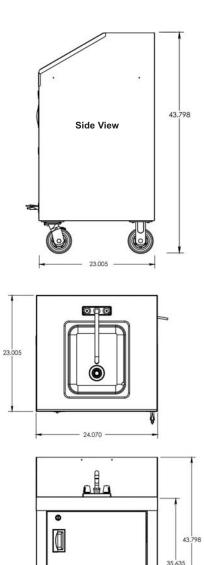

# Specifications:

HS-24

Front View

#### **Dimensions:**

| HS-24            | Single        | System                 |
|------------------|---------------|------------------------|
| Height:          | 44"           | (1118mm)               |
| Depth:           | 23"           | (584mm)                |
| Width:           | 24"           | (610mm)                |
|                  |               |                        |
| HS-35            | Double        | e System               |
| HS-35<br>Height: | Double<br>44" | <b>System</b> (1118mm) |
|                  |               | •                      |