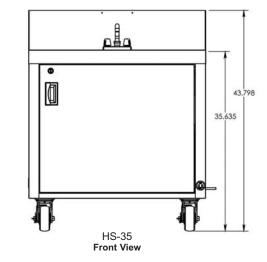

CCROWN VERTY INC.

**HS-35** 

CROWN VERTY IN

### HS-35 Double System

#### **Dimensions:**

| HS-24            | Single        | System                 |
|------------------|---------------|------------------------|
| Height:          | 44"           | (1118mm)               |
| Depth:           | 23"           | (584mm)                |
| Width:           | 24"           | (610mm)                |
|                  |               |                        |
| HS-35            | Double        | e System               |
| HS-35<br>Height: | Double<br>44" | <b>System</b> (1118mm) |
|                  |               | •                      |