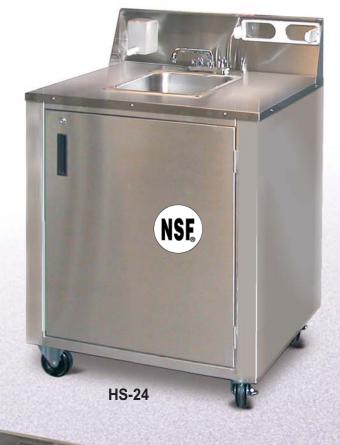

### Portable Hand Sink Self-Contained Electric Hand Washing System

HS-24 Single System

### Includes:

- One (1) 5 gallon
   Fresh Water Tank
- One (1) 7 gallon
   Waste Water Tank
- Water Heater:2.5 gallon (120v)
- ♦ Water Pump (120v)
- ♦ GFCI outlet with 12' cord
- Paper Towel Holder
- Soap Dispenser

# Portable Hand Sink Self-Contained Electric Hand Washing System