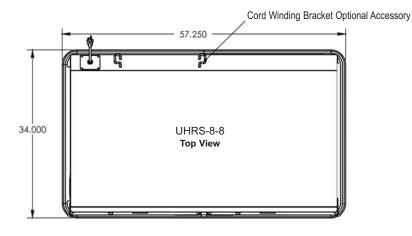

#### **Dimensions:**

Height: 65" (1651mm) Depth: 34" (863mm) Width: 57.25" (1454mm)