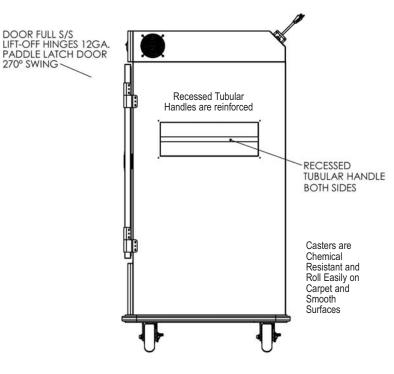

### Hold, Transport & Serve all from one unit

Independently electronic controlled compartments

Lift-off door hinges

Recessed tubular handle on both sides

Heavy-duty paddle latch is easy to grip with full hands

270° SWING