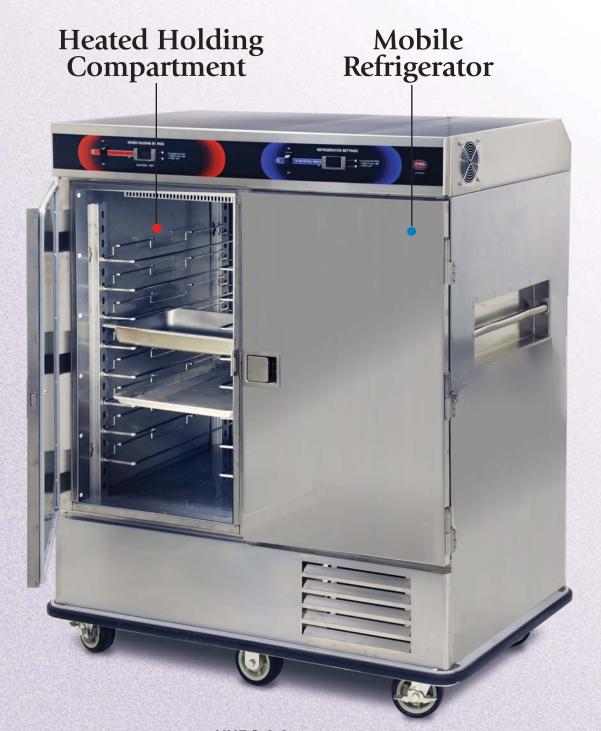

# Performance Features:

### Hold, Transport & Serve all from one unit

Independently electronic controlled compartments

Lift-off door hinges

Recessed tubular handle on both sides

Heavy-duty paddle latch is easy to grip with full hands

Fully insulated to retain temperature and isolate compartments

Full perimeter bumper with non-marking replaceable vinyl cushion

6-Caster configuration allows for tight turns and maneuvers easily

**UHRS-8-8** 

## Hold, Transport & Serve

For 18" x 26" Trays • 12" x 20" Pans • GN Pans