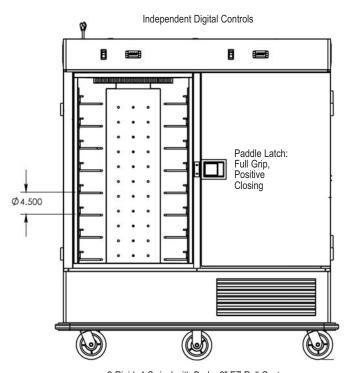

### Hold, Transport & Serve all from one unit

Independently electronic controlled compartments

Lift-off door hinges

Recessed tubular handle on both sides

Heavy-duty paddle latch is easy to grip with full hands

#### Adjustable Universal Tray Slides **Each Set of Tray Slides Holds:**

- 18" x 26" Trays
- 12" x 20" x 2.5" Pans
- GN 2/1-65mm Pans
- GN 1/1-65mm Pans

Spacings @ 4.5" (114mm)