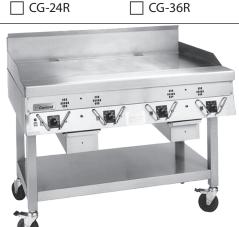

## **Master Gas Production Griddle**

Mc

(sl NOTE: install

| odels:                                                                                                                                       |                       |                                                                                                                                                                                                                                                                                                                                                                                                                                                                                                                                                                                                                                                                                                                                                                                                                                                                                                                                                                                                                                                                                                                                                                                                                                                                                                                                                                                                                                                                                                                                                                                                                                                                                                                                                                                                                                                                                                                                                                                                                                                                                                                                                          |                                                                                                                                                                                                                                                                               |                                                                                                                                                                                                                                                                                                                                                                                                                                                                                                                                                                                                                                            |
|----------------------------------------------------------------------------------------------------------------------------------------------|-----------------------|----------------------------------------------------------------------------------------------------------------------------------------------------------------------------------------------------------------------------------------------------------------------------------------------------------------------------------------------------------------------------------------------------------------------------------------------------------------------------------------------------------------------------------------------------------------------------------------------------------------------------------------------------------------------------------------------------------------------------------------------------------------------------------------------------------------------------------------------------------------------------------------------------------------------------------------------------------------------------------------------------------------------------------------------------------------------------------------------------------------------------------------------------------------------------------------------------------------------------------------------------------------------------------------------------------------------------------------------------------------------------------------------------------------------------------------------------------------------------------------------------------------------------------------------------------------------------------------------------------------------------------------------------------------------------------------------------------------------------------------------------------------------------------------------------------------------------------------------------------------------------------------------------------------------------------------------------------------------------------------------------------------------------------------------------------------------------------------------------------------------------------------------------------|-------------------------------------------------------------------------------------------------------------------------------------------------------------------------------------------------------------------------------------------------------------------------------|--------------------------------------------------------------------------------------------------------------------------------------------------------------------------------------------------------------------------------------------------------------------------------------------------------------------------------------------------------------------------------------------------------------------------------------------------------------------------------------------------------------------------------------------------------------------------------------------------------------------------------------------|
| CG-24R                                                                                                                                       | CG-36R                | CG-48R                                                                                                                                                                                                                                                                                                                                                                                                                                                                                                                                                                                                                                                                                                                                                                                                                                                                                                                                                                                                                                                                                                                                                                                                                                                                                                                                                                                                                                                                                                                                                                                                                                                                                                                                                                                                                                                                                                                                                                                                                                                                                                                                                   | CG-60R                                                                                                                                                                                                                                                                        | CG-72R                                                                                                                                                                                                                                                                                                                                                                                                                                                                                                                                                                                                                                     |
| hown w/optic<br>Griddles suppli<br>ed with an appr<br>ndard Fea<br>ar grease troug<br>Il width front ra<br>(25mm) polishe<br>ne "U" shaped 3 | h with bottom drawer. | <ul> <li>indicator light</li> <li>Electric on/of<br/>thermostat by<br/>has indicator</li> <li>Electronic the<br/>(101°C) to 450<br/>burner every</li> <li>Gas pilot ignit</li> <li>Stainless stee</li> <li>Stainless s</li></ul> | ermostat 150°F<br>P°F (268°C) for each<br>12" (305mm)<br>tion indicator light<br>I sides<br>I valve panel<br>I backguard<br>I grease trough<br>I side griddle splash-<br>valve<br>I 6" (152mm) deep,<br>awers with integral<br>. Capacity 1.6 gal/6 L.<br>igh stainless steel | Optional Features:<br>220-240 Volts, 50 Hz, no<br>charge<br>10-1/2" (267mm) sloped grease<br>drawers (Stand Models Only),<br>no charge. 1.4 gal/5.25 L<br>Protective Shield for controls<br>3/4" x 36" Quick Disconnect gas<br>hose w/restraining device<br>Stainless steel open stand,<br>30.292" (769mm) high with<br>stainless steel bottom shelf<br>on adjustable legs or casters<br>(specify)<br>Optional extended rear gas<br>connection<br>4" (102mm) high stainless steel<br>adjustable legs & 3-1/4" (83mm)<br>high grease drawer, ideal<br>for refrigerated equipment<br>base mounts. Grease drawer<br>capacity 2.36 gal/ 8.9 L. |

## Specification:

Heavy duty gas griddles (available in four sizes, 24" 36", 48", 60", and 72". High performance volume production with even, consistent, controlled temperatures. 1"(25mm) thick griddle plate. Electronic thermostat with embedded sensor and efficient 'U' shaped burner every 12"(205mm) of griddle width All stainless steel exterior. Full width front rail. 6" (152mm) legs standard or optional stand available.