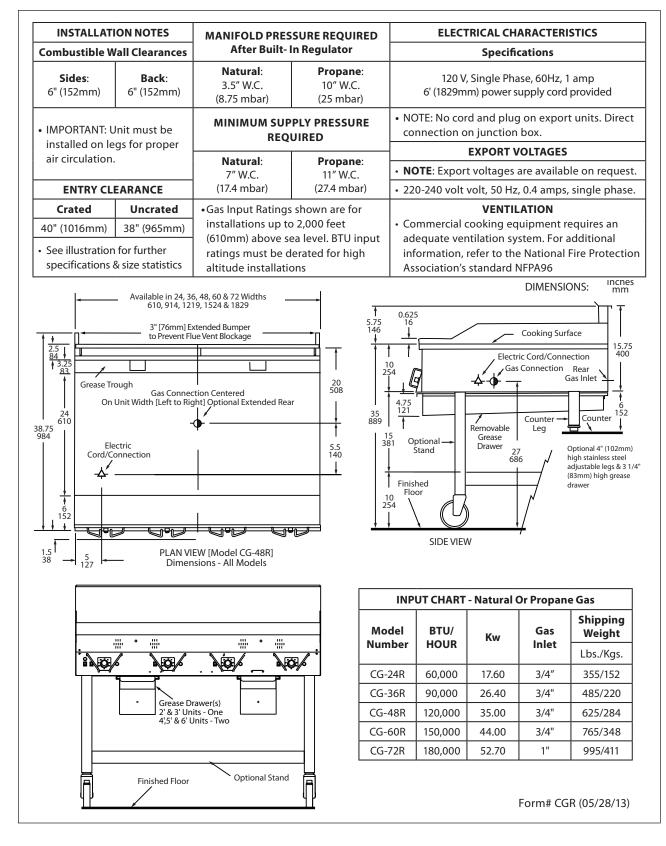

| odels:                                                                                                                                       |                       |                                                                                                                                                                                                                                                                                                                                                                                                                                                                                                                                                                                                                                                                                                                                                                                                                                                                                                                                                                                                                                                                                                                                                                                                                                                                                                                                                                                                                                                                                                                                                                                                                                                                                                                                                                                                                                                                                                                                                                                                                                                                                                                                                          |                                                                                                                                                                                                                                                                               |                                                                                                                                                                                                                                                                                                                                                                                                                                                                                                                                                                                                                                            |
|----------------------------------------------------------------------------------------------------------------------------------------------|-----------------------|----------------------------------------------------------------------------------------------------------------------------------------------------------------------------------------------------------------------------------------------------------------------------------------------------------------------------------------------------------------------------------------------------------------------------------------------------------------------------------------------------------------------------------------------------------------------------------------------------------------------------------------------------------------------------------------------------------------------------------------------------------------------------------------------------------------------------------------------------------------------------------------------------------------------------------------------------------------------------------------------------------------------------------------------------------------------------------------------------------------------------------------------------------------------------------------------------------------------------------------------------------------------------------------------------------------------------------------------------------------------------------------------------------------------------------------------------------------------------------------------------------------------------------------------------------------------------------------------------------------------------------------------------------------------------------------------------------------------------------------------------------------------------------------------------------------------------------------------------------------------------------------------------------------------------------------------------------------------------------------------------------------------------------------------------------------------------------------------------------------------------------------------------------|-------------------------------------------------------------------------------------------------------------------------------------------------------------------------------------------------------------------------------------------------------------------------------|--------------------------------------------------------------------------------------------------------------------------------------------------------------------------------------------------------------------------------------------------------------------------------------------------------------------------------------------------------------------------------------------------------------------------------------------------------------------------------------------------------------------------------------------------------------------------------------------------------------------------------------------|
| CG-24R                                                                                                                                       | CG-36R                | CG-48R                                                                                                                                                                                                                                                                                                                                                                                                                                                                                                                                                                                                                                                                                                                                                                                                                                                                                                                                                                                                                                                                                                                                                                                                                                                                                                                                                                                                                                                                                                                                                                                                                                                                                                                                                                                                                                                                                                                                                                                                                                                                                                                                                   | CG-60R                                                                                                                                                                                                                                                                        | CG-72R                                                                                                                                                                                                                                                                                                                                                                                                                                                                                                                                                                                                                                     |
| hown w/optic<br>Griddles suppli<br>ed with an appr<br>ndard Fea<br>ar grease troug<br>Il width front ra<br>(25mm) polishe<br>ne "U" shaped 3 | h with bottom drawer. | <ul> <li>indicator light</li> <li>Electric on/of<br/>thermostat by<br/>has indicator</li> <li>Electronic the<br/>(101°C) to 450<br/>burner every</li> <li>Gas pilot ignit</li> <li>Stainless stee</li> <li>Stainless s</li></ul> | ermostat 150°F<br>P°F (268°C) for each<br>12" (305mm)<br>tion indicator light<br>I sides<br>I valve panel<br>I backguard<br>I grease trough<br>I side griddle splash-<br>valve<br>I 6" (152mm) deep,<br>awers with integral<br>. Capacity 1.6 gal/6 L.<br>igh stainless steel | Optional Features:<br>220-240 Volts, 50 Hz, no<br>charge<br>10-1/2" (267mm) sloped grease<br>drawers (Stand Models Only),<br>no charge. 1.4 gal/5.25 L<br>Protective Shield for controls<br>3/4" x 36" Quick Disconnect gas<br>hose w/restraining device<br>Stainless steel open stand,<br>30.292" (769mm) high with<br>stainless steel bottom shelf<br>on adjustable legs or casters<br>(specify)<br>Optional extended rear gas<br>connection<br>4" (102mm) high stainless steel<br>adjustable legs & 3-1/4" (83mm)<br>high grease drawer, ideal<br>for refrigerated equipment<br>base mounts. Grease drawer<br>capacity 2.36 gal/ 8.9 L. |

## Specification:

Heavy duty gas griddles (available in four sizes, 24" 36", 48", 60", and 72". High performance volume production with even, consistent, controlled temperatures. 1"(25mm) thick griddle plate. Electronic thermostat with embedded sensor and efficient 'U' shaped burner every 12"(205mm) of griddle width All stainless steel exterior. Full width front rail. 6" (152mm) legs standard or optional stand available.