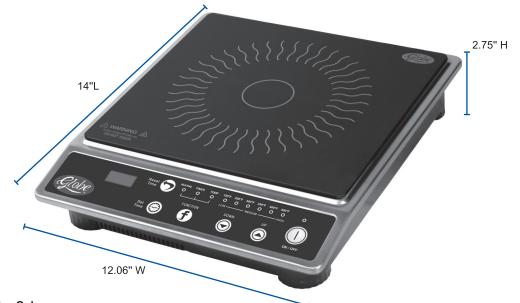

| Carton reinforced for shipping. The weight and dimensions of reinforced carton are listed below and may vary from shipment to shipment. |                                        |                                                            |                       |                                                             |                       |  |  |  |  |
|-----------------------------------------------------------------------------------------------------------------------------------------|----------------------------------------|------------------------------------------------------------|-----------------------|-------------------------------------------------------------|-----------------------|--|--|--|--|
| Model                                                                                                                                   | Foot Print                             | <b>Overall Dimensions</b>                                  | Net Weight            | Shipping Dimensions                                         | Shipping Weight       |  |  |  |  |
| IR1800                                                                                                                                  | 11" W × 12.75" L<br>(30 cm × 32.38 cm) | 14" L × 12.06" W × 2.75" H<br>(35.7 cm × 30.6 cm × 6.9 cm) | 7.2 lbs.<br>(3.27 kg) | 17.75" L × 14.63" W× 4.875" H<br>(45 cm × 37 cm × 12.38 cm) | 8.5 lbs.<br>(3.85 kg) |  |  |  |  |