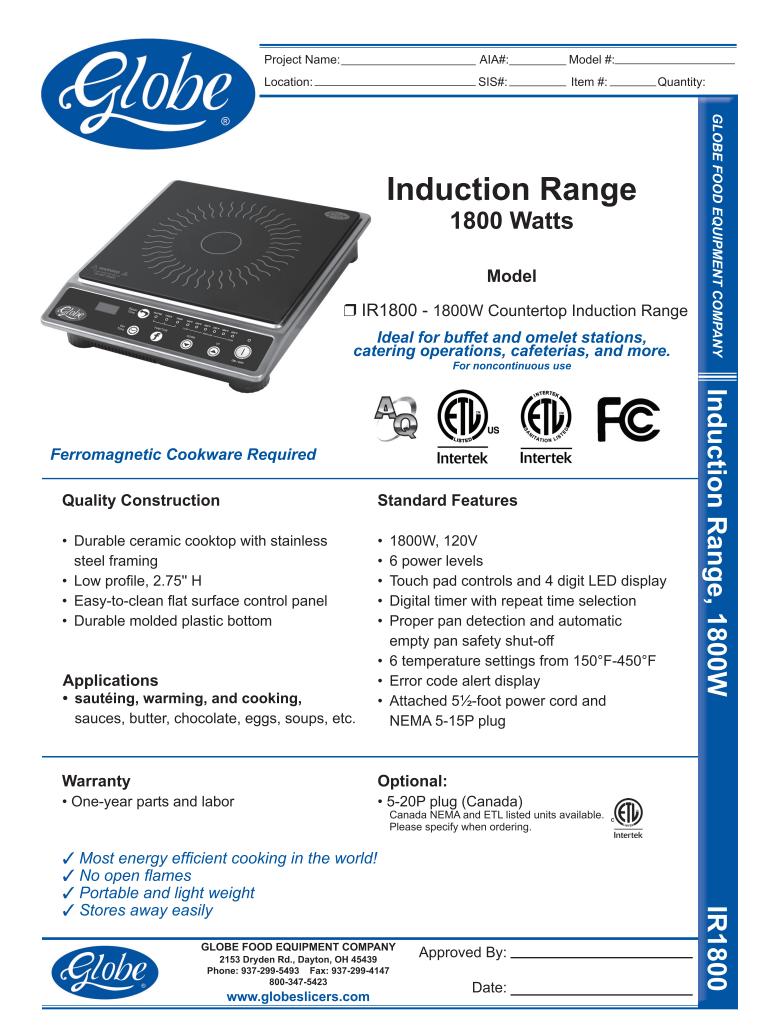

## SPECIFICATIONS

| SPECIFIC                                           | ATIONS                                                                               |                                                                                                                                                                                        |                 |           |      |         |                |
|----------------------------------------------------|--------------------------------------------------------------------------------------|----------------------------------------------------------------------------------------------------------------------------------------------------------------------------------------|-----------------|-----------|------|---------|----------------|
| <ul> <li>Touch pad</li> <li>Digital tim</li> </ul> | eramic cooktop with sta<br>d controls and 4 digit LE<br>er<br>n detection and automa | <ul> <li>6 Temperature settings from 150°F-450°F</li> <li>Error code alert display</li> <li>Adjustable foot for leveling unit</li> <li>Attached 5½-foot power cord and plug</li> </ul> |                 |           |      |         |                |
| Model                                              | Power Levels                                                                         | Temp Settings                                                                                                                                                                          | Cooking Surface | Electric  | AMPs | Wattage | NEMA Plug Type |
| IR1800                                             | 6                                                                                    | 150°F-450°F                                                                                                                                                                            | 4.75" to 9.5"   | 120V/60Hz | 15   | 1800 W  | 5-15P (U.S.) 😲 |
|                                                    |                                                                                      |                                                                                                                                                                                        |                 |           |      |         | 5-20P (Canada) |

### STANDARD FEATURES:

Auto pan detection: Range detects if proper cookware/pan is placed on cooktop.

Automatic shut-off: Automatically shuts off when timer runs to "0".

**Over-heat protection:** If pan overheats and/or the electrical components overheat, the unit shuts off.

**Digital timer:** Set timer from 0-170 minutes.

**Bright LED display:** Bright 4 digit LED display for easy viewing.

#### Suitable Pans:

Steel or cast iron, enameled cast iron, stainless steel and aluminum if marked "suitable for induction cooking", flat-bottom pans/pots with diameter of 12 to 26 cm or 4.75" to 10".

| DIMENSIONS & SHIPPING INFORMATION |
|-----------------------------------|
| DIMENSIONS & SHIPPING INFORMATION |