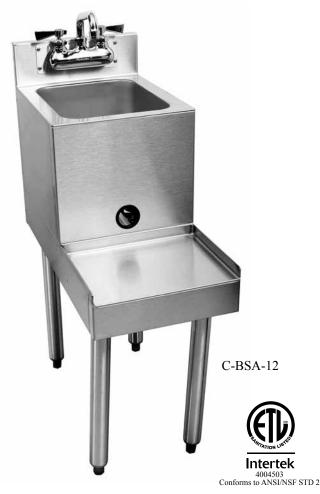

# **Blender Stations**

C-BSA-12, C-BSA-14, C-BSA-18L, C-BSA-18R, C-BSB-12, C-BSB-14, C-BSB-18

## Standard Features

- · All stainless steel construction
- · One-piece seamless top and backsplash
- Adjustable thermoplastic bullet feet
- 9-1/4" by 11-1/2" by 6" deep sink bowl with hot and cold water faucet
- · Blender shelf features radius interior corners for easy cleaning
- Power cord access hole with grommet located on front skirt, behind the blender
- Junction box for duplex GFI outlet mounted underneath blender shelf (outlet not included)
- NOTE: Blender stations cannot have a speed rail mounted to them. Since speed rails are so common on underbar, blender stations come in 24" and 29" depths to align with underbar that has a speed rail.

#### Sink Bowl Dimensions

• 9-1/4" by 11-1/2" by 6" deep

#### Legs

- 1-5/8" diameter, 16 gauge stainless steel
- Thermoplastic bullet feet

#### Materials

• 20 gauge stainless steel

| Project: |      | AIA# |
|----------|------|------|
| Item #:  | Qty: | SIS# |
| Model #: |      | 515. |