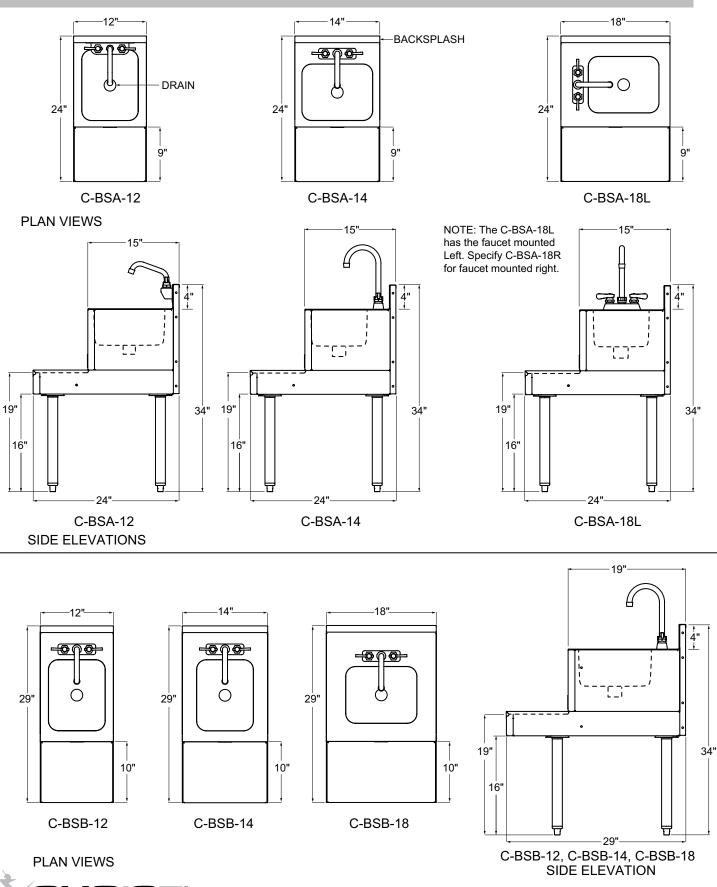

## **Dimensional Information**

Glastender, Inc. • 5400 North Michigan Road • Saginaw, MI • 48604-9780 989.752.4275 • 800.748.0423 • Fax 989.752.4444 • www.choicebyglastender.com

# **Blender Stations**

C-BSA-12, C-BSA-14, C-BSA-18L, C-BSA-18R, C-BSB-12, C-BSB-14, C-BSB-18