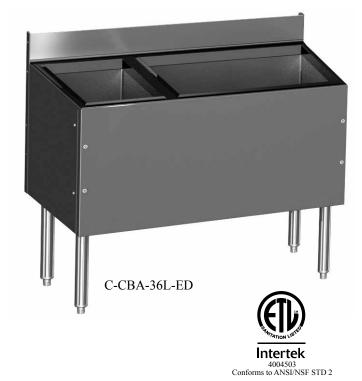

# Extra Deep Combo Ice Bins

See reverse side for model number key

## Standard Features

- Extra deep liner for extra ice capacity
- · All stainless steel construction
- PVC plastic breaker strip around ice bin liner acts as a thermal barrier to prevent heat transfer
- CFC free foamed-in-place insulation
- Adjustable thermoplastic bullet feet
- Ten circuit cold plate included
- Backsplash is an open channel to provide access for beverage lines
- Combo Ice Bins combine separate draining ice bin and bottle well compartments into one integral unit. The fully insulated 12" bottle well may be located on the left, right, or both sides of the ice bin.