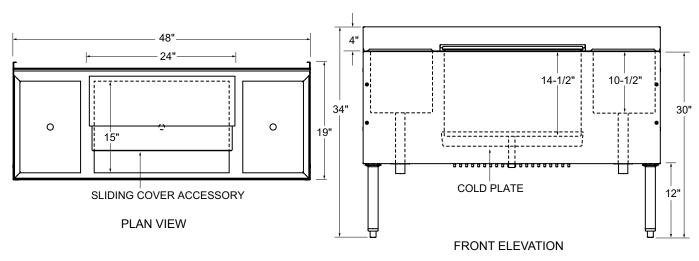

# C-CBA-48-CP10-ED

| Model Number     | Overall | Main Liner | Bottle Well    | Potable Ice | Bottles |
|------------------|---------|------------|----------------|-------------|---------|
|                  | Length  | Length     | Location       | Capacity    | Stored  |
| C-CBA-48-CP10-ED | 48″     | 24″        | Left and Right | 92 lbs      | 12      |