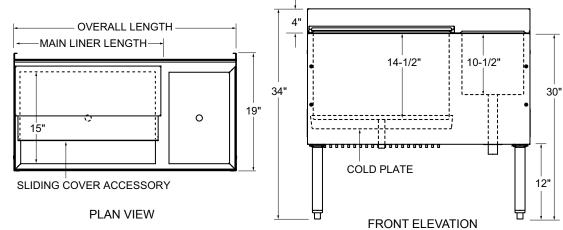

### Liner Depth

- Main liner: 14-1/2"
- Bottle well: 10-1/2"
- Legs
- 1-5/8" diameter, 16 gauge stainless steel
- Thermoplastic bullet feet

# C-CBA-36R-CP10-ED SHOWN

| Model Number           | Overall<br>Length | Main Liner<br>Length | Bottle Well<br>Location | Potable Ice<br>Capacity | Bottles<br>Stored |
|------------------------|-------------------|----------------------|-------------------------|-------------------------|-------------------|
| C-CBA-36L or R-CP10-ED | 36″               | 24″                  | Left or Right           | 92 lbs                  | 6                 |
| C-CBA-42L or R-CP10-ED | 42″               | 30″                  | Left or Right           | 116 lbs                 | 6                 |
| C-CBA-48L or R-CP10-ED | 48″               | 36″                  | Left or Right           | 139 lbs                 | 6                 |