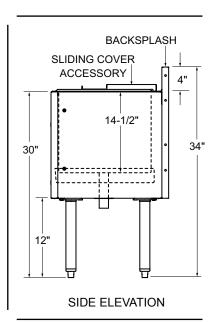

### Liner Depth

- Main liner: 14-1/2"
- Bottle well: 10-1/2"
- Legs
- 1-5/8" diameter, 16 gauge stainless steel
- Thermoplastic bullet feet