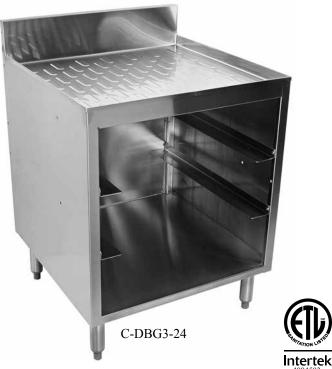

# Drainboard Glassracks

#### C-DBG3-18, C-DBG3-24

### Standard Features

- All stainless steel construction
- Adjustable thermoplastic bullet feet
- One piece seamless top and backsplash featuring 1/4" radius corners for easy cleaning
- Corrugated work surface
- Includes bottom floor and two sets of rack slides for storing up to three glass racks below the work surface

## **Product Information**

Drainboard Glassracks are designed to hold racks for glassware. All models are 24" deep. The 24" wide model holds 20" by 20" racks and the 18" wide model holds the 16" round racks used with Glastender GT-18 glasswashers.