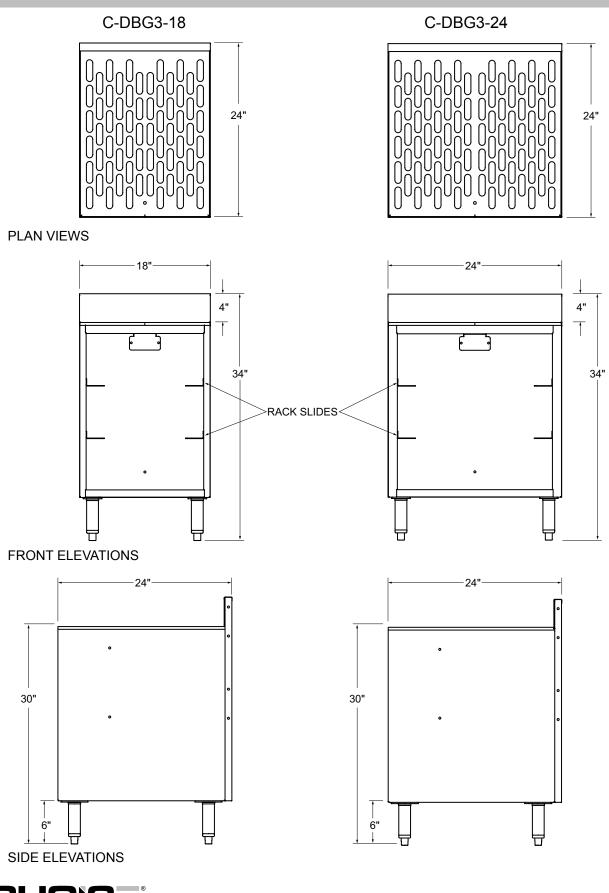

# **Dimensional Information**

Glastender, Inc. • 5400 North Michigan Road • Saginaw, MI • 48604-9780 989.752.4275 • 800.748.0423 • Fax 989.752.4444 • www.choicebyglastender.com

## **Product Information**

Drainboard Glassracks are designed to hold racks for glassware. All models are 24" deep. The 24" wide model holds 20" by 20" racks and the 18" wide model holds the 16" round racks used with Glastender GT-18 glasswashers.