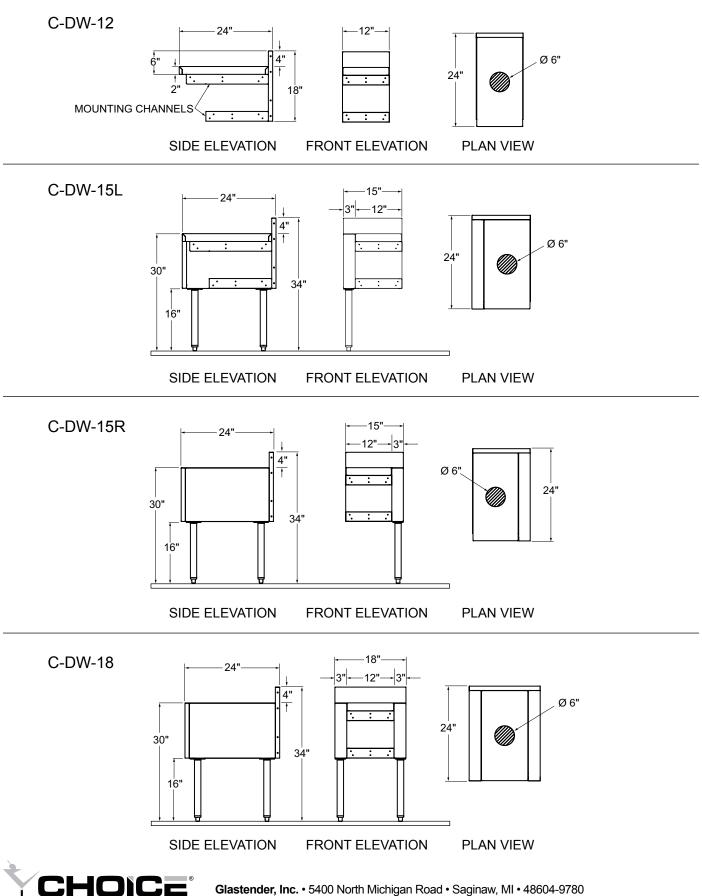

## Dimensional Information

Glastender, Inc. • 5400 North Michigan Road • Saginaw, MI • 48604-9780 989.752.4275 • 800.748.0423 • Fax 989.752.4444 • www.choicebyglastender.com

#### Product Information

There are three different Dry Waste Chute models to meet various installation requirements. For all three models, the top lifts up for emptying the trash receptacle. The top also lifts off completely for more thorough cleaning. The C-DW-12 is designed for mounting between two adjacent pieces of Choice underbar. The C-DW-15L and C-DW-15R include a left or right side and leg set, respectively, for mounting to just one piece of Choice underbar. The C-DW-18 is free standing. All models are designed to house a Rubbermaid® Slim Jim<sup>™</sup> trash receptacle, which is available from Glastender under part number 03000497.