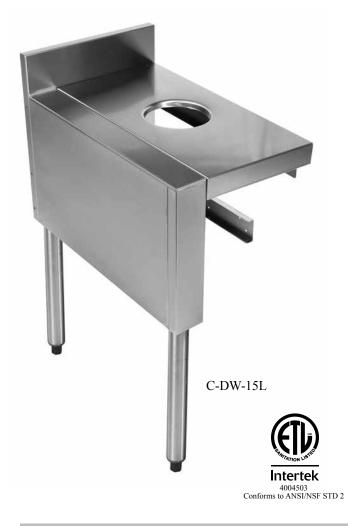

### Standard Features

- · All stainless steel construction
- Top lifts up in front for easy removal of trash receptacle
- Top lifts off completely for thorough cleaning
- Matches 30" high work surface profile of adjacent equipment
- Designed to house the Rubbermaid<sup>®</sup> Slim Jim<sup>™</sup> trash receptacle

#### Product Information

There are three different Dry Waste Chute models to meet various installation requirements. For all three models, the top lifts up for emptying the trash receptacle. The top also lifts off completely for more thorough cleaning. The C-DW-12 is designed for mounting between two adjacent pieces of Choice underbar. The C-DW-15L and C-DW-15R include a left or right side and leg set, respectively, for mounting to just one piece of Choice underbar. The C-DW-18 is free standing. All models are designed to house a Rubbermaid® Slim Jim<sup>™</sup> trash receptacle, which is available from Glastender under part number 03000497.