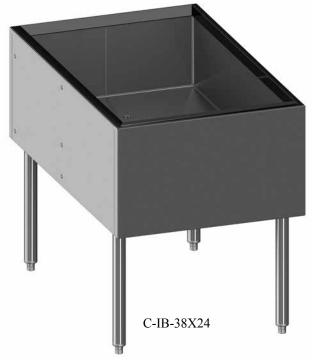

# Pass Thru Ice Bins

C-IB-38X24, C-IB-38X24-CP10

# Standard Features

- For pass thru design applications allowing both bartender and cocktail server access
- All stainless steel construction
- PVC plastic breaker strip around ice bin liner acts as a thermal barrier to prevent heat transfer
- CFC free foamed-in-place insulation
- Adjustable thermoplastic bullet feet
- Available with ten circuit cold plate (add suffix '-CP10' to model number)