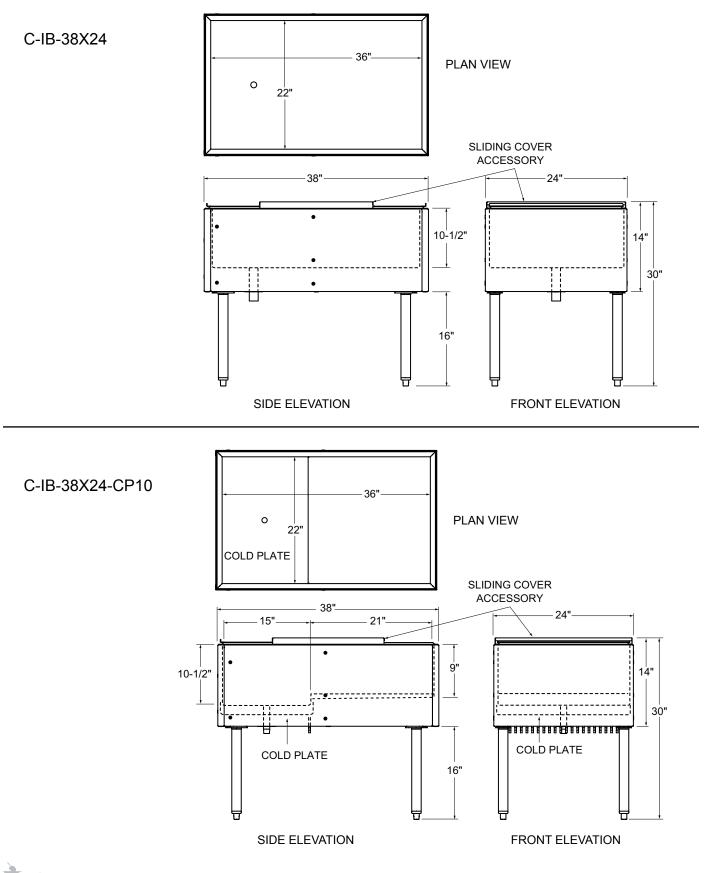

#### Drain

- Non-cold plate model: 1-1/2" tailpiece
- Ten circuit cold plate model '-CP10': 3/4" MPT

#### Cold Plate (model C-IB-38X24-CP10 only)

• Connection is 5/16" O.D. stainless steel tubing with swaged end

#### Liner Depth

- 10-1/2'' on non-cold plate
- See back for depth detail on 10-circuit cold plate models
- *Ice Capacity*
- 175 lbs

# Choice Pass Thru Ice Bins

**Dimensional Information** 

**Glastender, Inc.** • 5400 North Michigan Road • Saginaw, MI • 48604-9780 989.752.4275 • 800.748.0423 • Fax 989.752.4444 • www.choicebyglastender.com