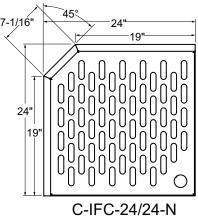

# C-IFC-19/19-N

### **Product Information**

Dimensional Full Corner Drainboards are for 90° inside turns only. The dimensions of the corner are specified in the model number. If the dimensions of each side are not the same, the longest dimension is specified second along with its location.

### **PLAN VIEWS**

**DIMENSIONAL CORNER DRAINBOARDS** WITH CHAMFERED BACK CORNER