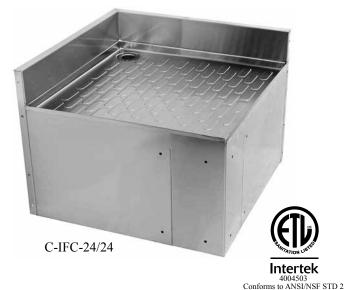

# Dimensional Corner Drainboards

C-IFC-19/19, C-IFC-19/19-N, C-IFC-19/24L, C-IFC-19/24R, C-IFC-19/30L, C-IFC-19/30R, C-IFC-24/24, C-IFC-24/24-N, C-IFC-24/30L, C-IFC-24-30R

# Standard Features

- · All stainless steel construction
- Designed to mount between two adjacent pieces of Choice underbar equipment
- Corrugated work surface features 1/4" radius corners for easy cleaning

# Specifications

Drain

• 1-1/2" I.P.S. Threaded drain will fit Dearborn part #8033 slipnut and part #W-573P washer.

Materials

• 20 gauge stainless steel