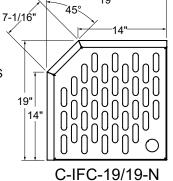

# C-IFC-19/19-N

### **PLAN VIEWS**

**DIMENSIONAL CORNER DRAINBOARDS** WITH CHAMFERED BACK CORNER