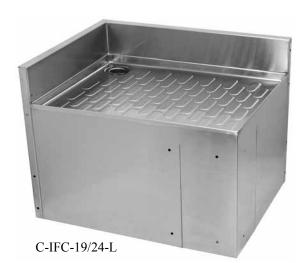

# Dimensional Corner Drainboards

C-IFC-19/19, C-IFC-19/19-N, C-IFC-19/24L, C-IFC-19/24R, C-IFC-19/30L, C-IFC-19/30R, C-IFC-24/24, C-IFC-24/24-N, C-IFC-24/30L, C-IFC-24-30R

### **Product Information**

Dimensional Full Corner Drainboards are for 90° inside turns only. The dimensions of the corner are specified in the model number. If the dimensions of each side are not the same, the longest dimension is specified second along with its location.

Corner drainboards are designed to mount between two pieces of Choice underbar. However, corner drainboards can be used to mount between any two stable vertical surfaces. Corners should not be mounted to objects that are mobile or on casters.

Because they are intended to mount between two vertical surfaces, corner drainboards do not come with legs. If one side of the corner does not have a vertical surface on which to mount, then a leg set must be ordered as an accessory.