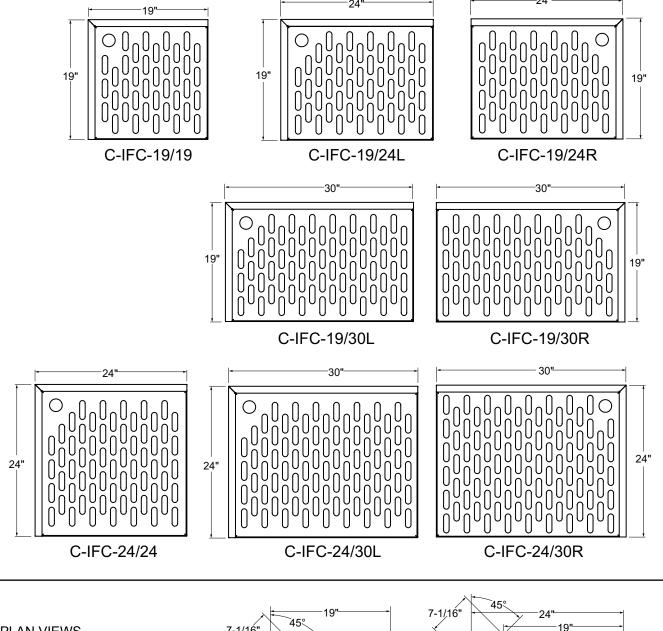

# Dimensional Corner Drainboards

C-IFC-19/19, C-IFC-19/19-N, C-IFC-19/24L, C-IFC-19/24R, C-IFC-19/30L, C-IFC-19/30R, C-IFC-24/24, C-IFC-24/24-N, C-IFC-24/30L, C-IFC-24-30R

### **Product Information**

Dimensional Full Corner Drainboards are for 90° inside turns only. The dimensions of the corner are specified in the model number. If the dimensions of each side are not the same, the longest dimension is specified second along with its location.

### **Dimensional Information**

### **PLAN VIEWS**

**DIMENSIONAL CORNER DRAINBOARDS** WITH CHAMFERED BACK CORNER