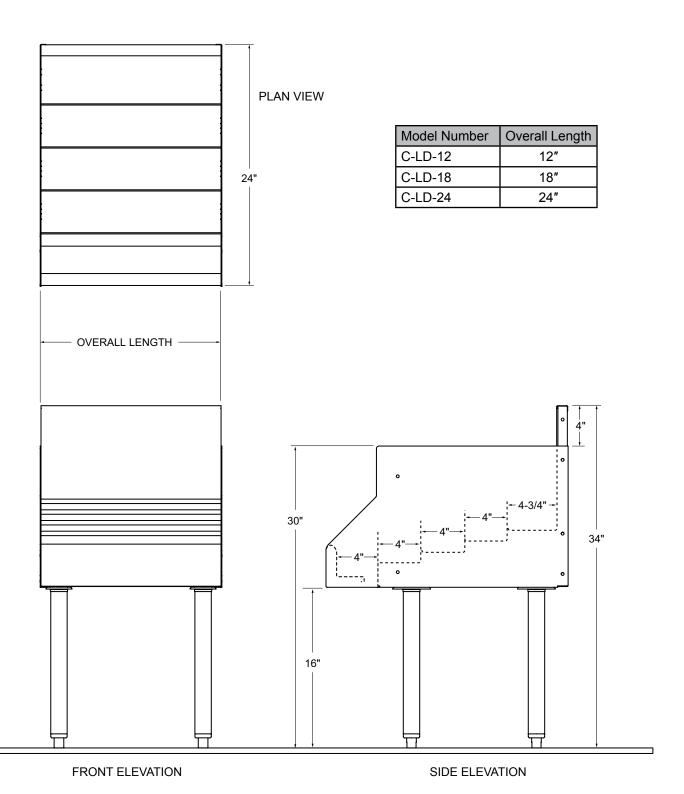

## Standard Features

- Easily usable height for storage
- · All stainless steel construction and thermoplastic bullet feet
- Five (5) levels of liquor bottle storage
- Integrated bottle retaining rails
- Front rail matches speed rail appearance for design continuity
- Rear step on each model is extra wide (4-3/4") for specialty liquor bottles

## Specifications

### Ιρσς

- 1-5/8" diameter, 16 gauge stainless steel
- Thermoplastic bullet feet

### Materials

Printed in USA

• 20 gauge stainless steel parts include: all components unless otherwise noted

Conforms to ANSI/NSF STD 2

• 14 gauge stainless steel parts include: sides

To view cleaning and care instructions, please visit: http://www.glastender.com/PDF/choice\_ss\_clean\_care.pdf