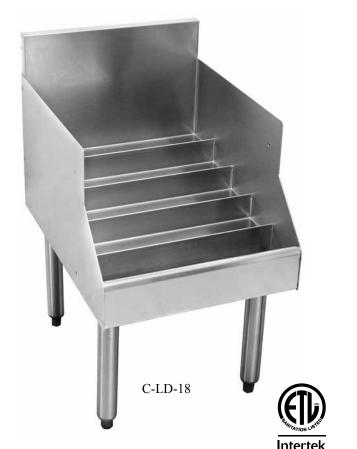

# **Liquor Displays**

C-LD-12, C-LD-18, C-LD-24

## Standard Features

- Easily usable height for storage
- · All stainless steel construction and thermoplastic bullet feet
- Five (5) levels of liquor bottle storage
- Integrated bottle retaining rails
- Front rail matches speed rail appearance for design continuity
- Rear step on each model is extra wide (4-3/4") for specialty liquor bottles