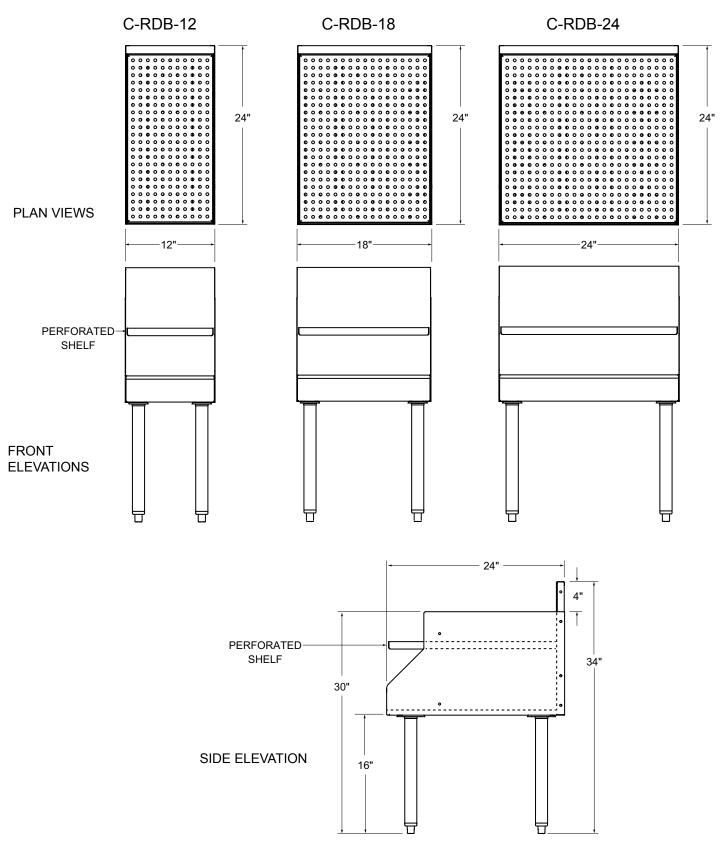

# C-RDB-12, C-RDB-18, C-RDB-24

Dimensional Information

Glastender, Inc. • 5400 North Michigan Road • Saginaw, MI • 48604-9780 989.752.4275 • 800.748.0423 • Fax 989.752.4444 • www.choicebyglastender.com