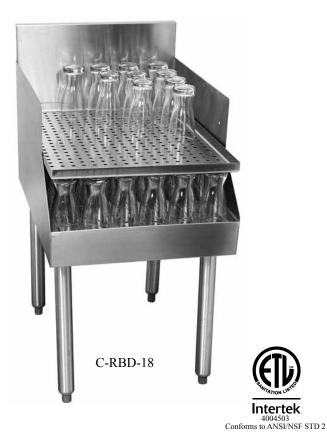

# C-RDB-12, C-RDB-18, C-RDB-24

## **Product Information**

Recessed drainboards have the same corrugated work surface as normal drainboards except the work surface has been lowered to allow stacking of glassware. A perforated shelf is placed on top of the first level of glassware and a second layer of glassware is stacked on top of it. Recessed drainboards work best when only one style of glassware is being stored.