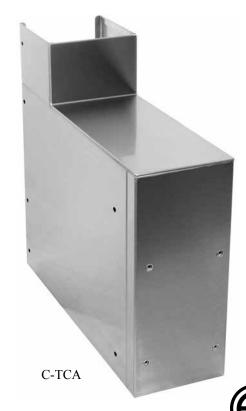

## **Tubing Chases**

C-TCA, C-TCB

## Standard Features

- · All stainless steel construction
- Tubing chase is 5-1/2" x 6" x 4" high
- Mounts between adjacent underbar equipment (there is no provision for leg mounting)
- Can be set in place after beverage lines are installed

## **Specifications**

Tubing Chase

• 5-1/2" x 6" x 4" high

Materials

• 20 gauge stainless steel

Mounting

- Must be mounted to adjacent piece of free standing underbar
- No provisions for leg mounting, unit cannot be free standing