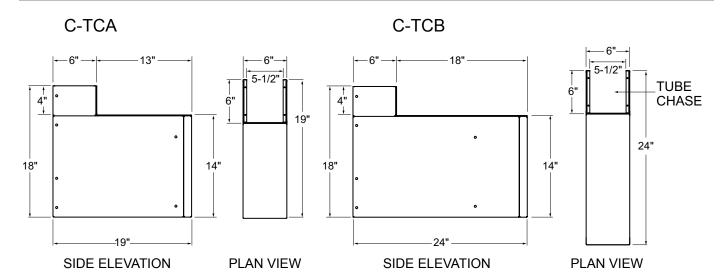

## **Tubing Chases**

C-TCA, C-TCB

## Standard Features

- · All stainless steel construction
- Tubing chase is 5-1/2" x 6" x 4" high
- Mounts between adjacent underbar equipment (there is no provision for leg mounting)
- Can be set in place after beverage lines are installed

## **Specifications**

Tubing Chase

• 5-1/2" x 6" x 4" high

Materials

• 20 gauge stainless steel

Mounting

- Must be mounted to adjacent piece of free standing underbar
- No provisions for leg mounting, unit cannot be free standing

## **Dimensional Information**

4004503 Conforms to ANSI/NSF STD 2

Glastender, Inc. • 5400 North Michigan Road • Saginaw, MI • 48604-9780 Approval/Notes: 989.752.4275 • 800.748.0423 • Fax 989.752.4444 www.glastender.com Specifications subject to change without notice. For current specifications please visit our website.