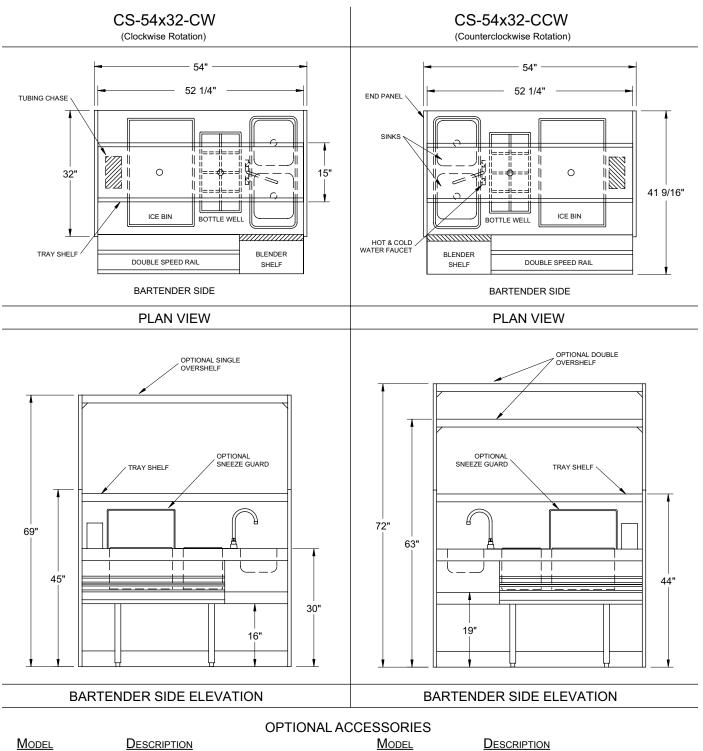

#### Ice Bin

| ice bin                                                       | Sneij Heighi                  |
|---------------------------------------------------------------|-------------------------------|
| • 16" by 26-1/2" by 10-1/2" deep                              | <ul> <li>Tray she</li> </ul>  |
| Sink Bowls                                                    | <ul> <li>Single or</li> </ul> |
| • 9-1/4" by 11-1/2" by 6" deep                                | Double of                     |
| Tubing Chase                                                  | Rotation                      |
| • 4" by 8" by 6-1/2" high                                     | <ul> <li>Ice bin c</li> </ul> |
| Sneeze Guard (optional)                                       | (counter                      |
| • 17-1/4" by 27-1/2" by 10" high                              | Materials                     |
| Ice Bin Drain                                                 | <ul> <li>20 gauge</li> </ul>  |
| • Standard model1-1/2" tailpiece                              | inserts, t                    |
| • Ten circuit cold plate model1/2" MPT                        | double s                      |
| Insulated Bottle Well Drain                                   | front and                     |
| • 1-1/2" tailpiece                                            | <ul> <li>18 gauge</li> </ul>  |
| Sink Drains                                                   | braces a                      |
| • 1-1/2" I.P.S. Threaded drain will fit Dearborn part         | <ul> <li>16 gauge</li> </ul>  |
| #8033 slipnut and part #W-573P washer.                        | brackets                      |
| Tray and Overshelf (optional) Drains                          | <ul> <li>14 gauge</li> </ul>  |
| • 1/2" tailpiece                                              | ends and                      |
| Faucet                                                        | <ul> <li>Laminate</li> </ul>  |
| • On 4" centers, accepts 3/8" sink leads, hot and cold        | • 1/4" clea                   |
| water connections required                                    | Recommende                    |
| Cold Plate                                                    | Provide                       |
| Ten circuit available                                         | under ice                     |
|                                                               | Provide                       |
|                                                               | below ic                      |
|                                                               | carbonat                      |
|                                                               |                               |
| Glastender, Inc. • 5400 North Michigan Road • Saginaw, MI • 4 | 8604-9780   Approv            |

#### CS-54x32-CW or CS-54x32-CCW

| alono                                                                                                                                                                                                                                                                                                                                                                                                                                                                                                                                                                                                                                                                                                                                                                                                                                                                                                                                                                                                                                                                                                                                                                                                                                                                                                                                                                                                                                                                                                                                                                                                                                                                                                                                                                                                                                                                                                                                                                                                                                                                                                                                                                                                                                                                                                                                                                                                                                                                          |                                                                                                                                                                                                                                                                                                                                                                                                                                                                                                                                                                                                                                                                                                                                                                                                                                                                                                                                                                                                                                                                                                                                                                                                      |
|--------------------------------------------------------------------------------------------------------------------------------------------------------------------------------------------------------------------------------------------------------------------------------------------------------------------------------------------------------------------------------------------------------------------------------------------------------------------------------------------------------------------------------------------------------------------------------------------------------------------------------------------------------------------------------------------------------------------------------------------------------------------------------------------------------------------------------------------------------------------------------------------------------------------------------------------------------------------------------------------------------------------------------------------------------------------------------------------------------------------------------------------------------------------------------------------------------------------------------------------------------------------------------------------------------------------------------------------------------------------------------------------------------------------------------------------------------------------------------------------------------------------------------------------------------------------------------------------------------------------------------------------------------------------------------------------------------------------------------------------------------------------------------------------------------------------------------------------------------------------------------------------------------------------------------------------------------------------------------------------------------------------------------------------------------------------------------------------------------------------------------------------------------------------------------------------------------------------------------------------------------------------------------------------------------------------------------------------------------------------------------------------------------------------------------------------------------------------------------|------------------------------------------------------------------------------------------------------------------------------------------------------------------------------------------------------------------------------------------------------------------------------------------------------------------------------------------------------------------------------------------------------------------------------------------------------------------------------------------------------------------------------------------------------------------------------------------------------------------------------------------------------------------------------------------------------------------------------------------------------------------------------------------------------------------------------------------------------------------------------------------------------------------------------------------------------------------------------------------------------------------------------------------------------------------------------------------------------------------------------------------------------------------------------------------------------|
| 6-1/2" by 10-1/2" deep<br>(11-1/2" by 6" deep<br>(by 6-1/2" high<br>(optional)<br>(optional)<br>(optional)<br>(optional)<br>(optional)<br>(optional)<br>(optional)<br>(optional)<br>(optional)<br>(optional)<br>(optional)<br>(optional)<br>(optional)<br>(optional)<br>(optional)<br>(optional)<br>(optional)<br>(optional)<br>(optional)<br>(optional)<br>(optional)<br>(optional)<br>(optional)<br>(optional)<br>(optional)<br>(optional)<br>(optional)<br>(optional)<br>(optional)<br>(optional)<br>(optional)<br>(optional)<br>(optional)<br>(optional)<br>(optional)<br>(optional)<br>(optional)<br>(optional)<br>(optional)<br>(optional)<br>(optional)<br>(optional)<br>(optional)<br>(optional)<br>(optional)<br>(optional)<br>(optional)<br>(optional)<br>(optional)<br>(optional)<br>(optional)<br>(optional)<br>(optional)<br>(optional)<br>(optional)<br>(optional)<br>(optional)<br>(optional)<br>(optional)<br>(optional)<br>(optional)<br>(optional)<br>(optional)<br>(optional)<br>(optional)<br>(optional)<br>(optional)<br>(optional)<br>(optional)<br>(optional)<br>(optional)<br>(optional)<br>(optional)<br>(optional)<br>(optional)<br>(optional)<br>(optional)<br>(optional)<br>(optional)<br>(optional)<br>(optional)<br>(optional)<br>(optional)<br>(optional)<br>(optional)<br>(optional)<br>(optional)<br>(optional)<br>(optional)<br>(optional)<br>(optional)<br>(optional)<br>(optional)<br>(optional)<br>(optional)<br>(optional)<br>(optional)<br>(optional)<br>(optional)<br>(optional)<br>(optional)<br>(optional)<br>(optional)<br>(optional)<br>(optional)<br>(optional)<br>(optional)<br>(optional)<br>(optional)<br>(optional)<br>(optional)<br>(optional)<br>(optional)<br>(optional)<br>(optional)<br>(optional)<br>(optional)<br>(optional)<br>(optional)<br>(optional)<br>(optional)<br>(optional)<br>(optional)<br>(optional)<br>(optional)<br>(optional)<br>(optional)<br>(optional)<br>(optional)<br>(optional)<br>(optional)<br>(optional)<br>(optional)<br>(optional)<br>(optional)<br>(optional)<br>(optional)<br>(optional)<br>(optional)<br>(optional)<br>(optional)<br>(optional)<br>(optional)<br>(optional)<br>(optional)<br>(optional)<br>(optional)<br>(optional)<br>(optional)<br>(optional)<br>(optional)<br>(optional)<br>(optional)<br>(optional)<br>(optional)<br>(optional)<br>(optional)<br>(optional)<br>(optional)<br>(optional)<br>(optional)<br>(optional)<br>(optional)<br>(optional)<br>(optional)<br>(opt | <ul> <li>Shelf Heights <ul> <li>Tray shelf44"</li> <li>Single overshelf (optional)69"</li> <li>Double overshelf (optional)63" and 72"</li> </ul> </li> <li>Rotation <ul> <li>Ice bin can be at bartender's left (clockwise) or right (counterclockwise) - specify when ordering</li> </ul> </li> <li>Materials <ul> <li>20 gauge stainless steel parts include: tray shelf and inserts, tubing chase, work surface, blender shelf, double speed rail steps, bowls, and ice bins (Stainless front and end panels if specified)</li> <li>18 gauge stainless steel parts include: leg set cross braces and leg pads</li> <li>16 gauge stainless steel parts include: leg mounting brackets and legs</li> <li>I4 gauge stainless steel parts include: blender shelf ends and double speed rail ends</li> <li>Laminated wooden front and end panels</li> <li>1/4" clear acrylic sneeze guard (optional)</li> </ul> </li> <li>Recommendations <ul> <li>Provide 12" by 12" open floor drain (safe waste) under ice bin - consult local codes</li> <li>Provide 120V, 20 AMP, four-plex electrical outlet below ice bin for appliances such as blenders, carbonators, dispensers, etc.</li> </ul> </li> </ul> |
| ; Inc. • 5400 North Michigan Road • Saginaw, MI • 4860<br>989.752.4275 • 800.748.0423 • Fax 989.752.4444<br>www.glastender.com                                                                                                                                                                                                                                                                                                                                                                                                                                                                                                                                                                                                                                                                                                                                                                                                                                                                                                                                                                                                                                                                                                                                                                                                                                                                                                                                                                                                                                                                                                                                                                                                                                                                                                                                                                                                                                                                                                                                                                                                                                                                                                                                                                                                                                                                                                                                                 | 4-9780 Approval/Notes:                                                                                                                                                                                                                                                                                                                                                                                                                                                                                                                                                                                                                                                                                                                                                                                                                                                                                                                                                                                                                                                                                                                                                                               |
|                                                                                                                                                                                                                                                                                                                                                                                                                                                                                                                                                                                                                                                                                                                                                                                                                                                                                                                                                                                                                                                                                                                                                                                                                                                                                                                                                                                                                                                                                                                                                                                                                                                                                                                                                                                                                                                                                                                                                                                                                                                                                                                                                                                                                                                                                                                                                                                                                                                                                |                                                                                                                                                                                                                                                                                                                                                                                                                                                                                                                                                                                                                                                                                                                                                                                                                                                                                                                                                                                                                                                                                                                                                                                                      |

## Dimensional Information

| Model     | DESCRIPTION                           | Model      | DESCRIPTION                        |
|-----------|---------------------------------------|------------|------------------------------------|
| CPS-54x32 | Convert laminated panels to stainless | IBD-H-CS32 | Ice bin divider, half              |
| 02000626  | Ten-circuit sealed cold plate         | CCD/T      | Clip-on condiment dispenser        |
| SOS/SS-54 | Stainless steel single overshelf      | 03000509   | Sneeze guard                       |
| DOS/SS-54 | Stainless steel double overshelf      | CDRY       | Clip-on dry waste, stainless steel |
|           |                                       |            |                                    |