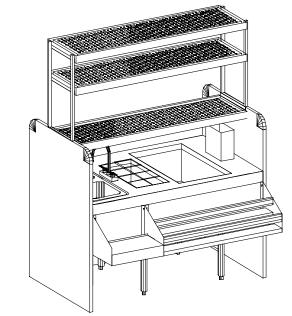

# 54" x 32" Assembly Style **Cocktail Station**

### Standard Features

- Pass thru ice bin capacity 110#
- Eight bottle insulated storage well
- Two wet waste sinks with strainers dimensions: 9-1/4" by 11-1/2" by 6" deep
- · Gooseneck faucet
- · Stainless steel draining tray shelf with removable perforated inserts
- Tubing chase dimensions: 4" by 8" by 6-1/2" high
- Double speed rail dimensions: 36" long by 10" ٠ deep - capacity: 18 bottles
- Blender shelf dimensions: 16" long by 10" deep ٠
- Laminated wooden front and end panels, specify • laminate manufacturer, color, and catalog number when ordering (Conversion to stainless steel front and end panels is available)
- Available in clockwise or counterclockwise rotation
  - All faucets are NSF/ANSI 61, Annex G low lead compliant