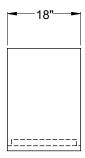

ot included with this storage cabinet. All refrigeration hook-ups must be made by the installer on site.

#### Legs

- 1-5/8" diameter
- · Stainless steel bullet feet

## Materials

- 22 gauge black vinyl-clad parts include: front, sides, back, and sub-top
- 16 gauge stainless steel parts include: legs
- 16 gauge galvanized steel parts include: base

| Glastender, Inc. • 5400 North Michigan Road • Saginaw, MI • | 48604-9780 |
|-------------------------------------------------------------|------------|
| 989.752.4275 • 800.748.0423 • Fax 989.752.4444              |            |
| www.glastender.com                                          |            |

Specifications subject to change without notice. For current specifications please visit our website.

Approval/Notes:

## **PLAN VIEW**





## SIDE VIEWS