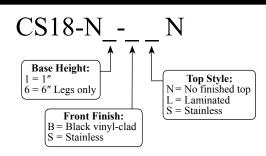

# 18" Condensing Unit Storage Cabinet

### Standard Features

- · Removable front louvered panel
- Black vinyl-clad steel exterior
- Designed to house 1/3 HP or 1/2 HP condensing units

CS18-N1-SSN

#### Legs

- 1-5/8" diameter
- · Stainless steel bullet feet

## Materials

- 22 gauge black vinyl-clad parts include: front, sides, back, and sub-top
- 16 gauge stainless steel parts include: legs
- 16 gauge galvanized steel parts include: base

| Glastender, Inc. • 5400 North Michigan Road • Saginaw, MI • | 48604-9780 |
|-------------------------------------------------------------|------------|
| 989.752.4275 • 800.748.0423 • Fax 989.752.4444              |            |
| www.glastender.com                                          |            |