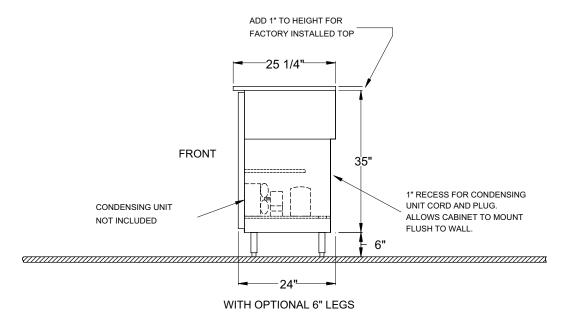

# 18" Condensing Unit Storage Cabinet

### Standard Features

- · Removable front louvered panel
- Black vinyl-clad steel exterior
- Designed to house 1/3 HP or 1/2 HP condensing units

CS18-N1-SSN

#### Refrigeration

The condensing unit is sized by the refrigeration contractor and is not included with this storage cabinet. All refrigeration hook-ups must be made by the installer on site.