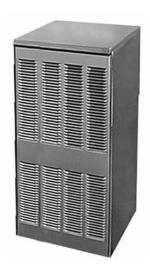

# 18" Condensing Unit Storage Cabinet

### Standard Features

- · Removable front louvered panel
- Black vinyl-clad steel exterior
- Designed to house 1/3 HP or 1/2 HP condensing units

CS18-N1-SSN