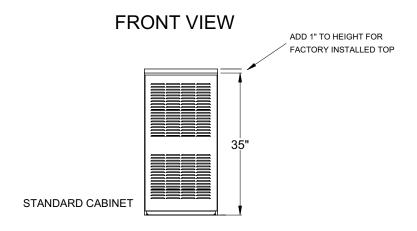

included with this storage cabinet. All refrigeration hook-ups must be made by the installer on site.

#### Legs

- 1-5/8" diameter
- · Stainless steel bullet feet

## Materials

- 22 gauge black vinyl-clad parts include: front, sides, back, and sub-top
- 16 gauge stainless steel parts include: legs
- 16 gauge galvanized steel parts include: base

| Glastender, Inc. • 5400 North Michigan Road • Saginaw, MI • | 48604-9780 |
|-------------------------------------------------------------|------------|
| 989.752.4275 • 800.748.0423 • Fax 989.752.4444              |            |
| www.glastender.com                                          |            |

Specifications subject to change without notice. For current specifications please visit our website.

Approval/Notes:

## **PLAN VIEW**





## SIDE VIEWS