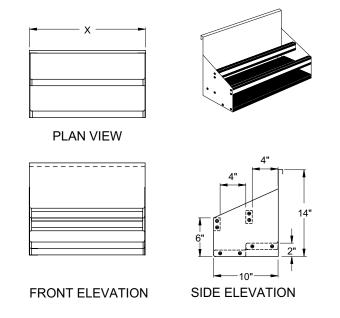

# FOR CLIPPING TO A GLASTENDER GT-24 OR GT-30 GLASSWASHER

## FOR CLIPPING TO A GLASTENDER GT-24 OR GT-30 GLASSWASHER

CSR-16 or CSR-22

CDSR-16 or CDSR-22

X = 16" FOR GT-24

22" FOR GT-30

X = 16" FOR GT-24

22" FOR GT-30