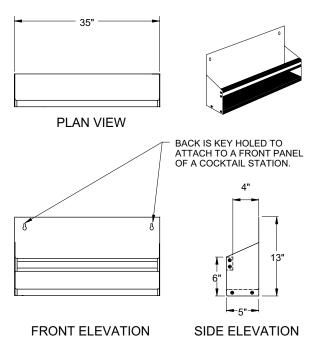

The CSR-16 and CSR-22 are 16" and 22" clip-on single speed rails for use with the GT-24 and GT-30 glasswashers, respectively. The CDSR-16 and CDSR-22 are double versions used for the same purpose.

The CS-35-CS is a 35" clip-on single speed rail used to clip to the front panel of a pass thru style cocktail station.

### Dimensional Information

FOR CLIPPING TO THE FRONT PANEL OF A GLASTENDER PASS THRU COCKTAIL STATION

## CSR-35-CS