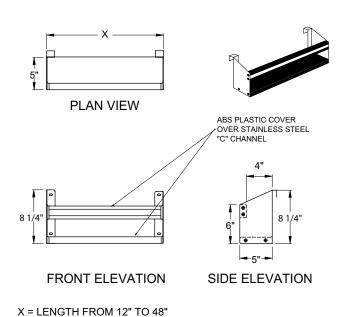

#### **Product Information**

Clip-on speed rails come in three different styles based on the particular mounting situation. The CSR- $\underline{X}$ -SR models, where X = the length of the unit in inches from 12" to 48", are designed to clip to an existing Glastender single or double speed rail.

### CSR- X -SR