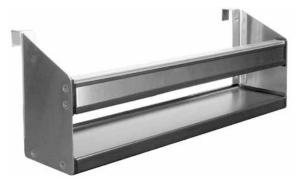

#### Standard Features

- · All stainless steel construction
- Open channel-and-rail design for easy cleaning and better view of bottles
- ABS sound deadening covers
- Single and double tier models
- Three types for clipping to glasswashers, vertical surfaces, and other Glastender speed rails
- Retaining rails have a clear lift-off liquor identification cover

CSR-24-SR