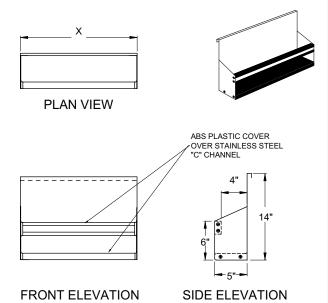

### Dimensional Information

FOR CLIPPING TO THE FRONT PANEL OF A GLASTENDER PASS THRU COCKTAIL STATION

### CSR- X -SR