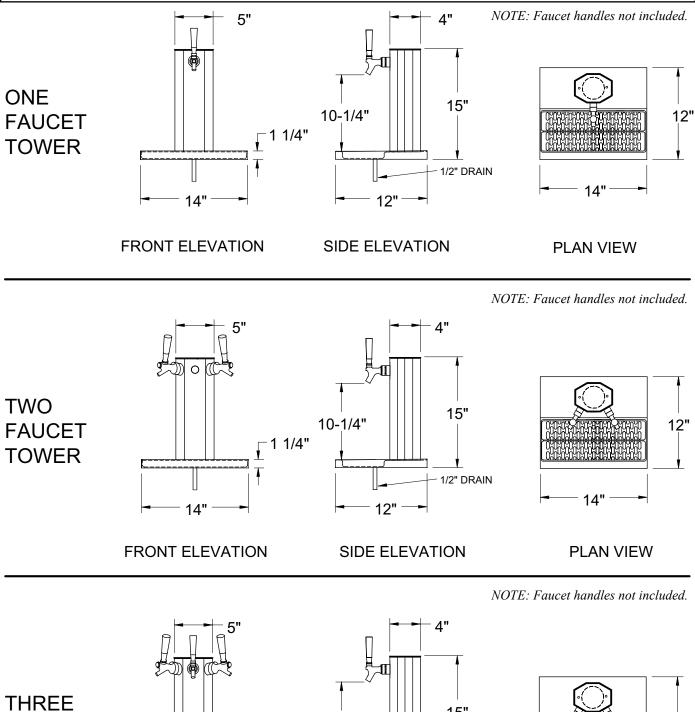

## Drains

• Drain pan models - 1/2" tailpiece

Materials

- 20 gauge stainless steel or brass parts include: head, column, drain pan, and perforated inserts
- 16 gauge stainless steel parts include: inner column stiffener brackets
- 16 gauge galvanized steel parts include: base plate and faucet stiffeners
- 11 gauge stainless steel parts include: inner column base plate

Shank Sizes

• 1/4" I.D. with 3/16" fittings

| <b>Glastender, Inc.</b> • 5400 North Michigan Road • Saginaw, MI • 48604-9780<br>989.752.4275 • 800.748.0423 • Fax 989.752.4444<br>www.glastender.com | Approval/Notes: |
|-------------------------------------------------------------------------------------------------------------------------------------------------------|-----------------|
| Specifications subject to change without notice. For current specifications please visit our website.                                                 |                 |
| Printed in USA 5.02                                                                                                                                   | Rev. 04-11-13   |

Column Towers

SIDE ELEVATION

PLAN VIEW

5400 North Michigan Road • Saginaw, MI • 48604-9780 989.752.4275 • 800.748.0423 • Fax 989.752.4444 www.glastender.com