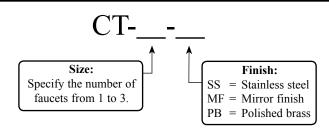

| Project: |      | AIA# |
|----------|------|------|
| Item #:  | Qty: | SIS# |
| Model #: |      |      |

## **Column Towers**



NOTE: Faucet handles not included.



## Standard Features

- All stainless steel construction (brass is optional)
- · Integral surface mount drain pan with lift-out perforated inserts
- 1/4" shanks with 3/16" restriction lines
- · Available in grainline stainless, mirror finish stainless, or polished brass
- · Available with foamed-in-place cold plate assembly for recirculating system
- Available without drain pan (specify suffix '-LD' on the model number)
- Available with one, two, or three faucets
- Stainless and mirror finish models include all stainless steel faucets and shanks
- · Available with wine faucets (specify number and location when ordering)
- · Unique internal support system for solid mounting
- Base plate serves as template for hole cutting

## Specifications

## Drains

• Drain pan models - 1/2" tailpiece