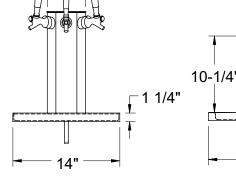

Column Towers

SIDE ELEVATION

PLAN VIEW

5400 North Michigan Road • Saginaw, MI • 48604-9780 989.752.4275 • 800.748.0423 • Fax 989.752.4444 www.glastender.com