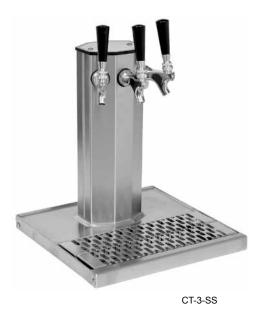

## **Column Towers**

NOTE: Faucet handles not included.

## Standard Features

- All stainless steel construction (brass is optional)
- · Integral surface mount drain pan with lift-out perforated inserts
- 1/4" shanks with 3/16" restriction lines
- · Available in grainline stainless, mirror finish stainless, or polished brass
- · Available with foamed-in-place cold plate assembly for recirculating system
- Available without drain pan (specify suffix '-LD' on the model number)
- Available with one, two, or three faucets
- Stainless and mirror finish models include all stainless steel faucets and shanks
- · Available with wine faucets (specify number and location when ordering)
- · Unique internal support system for solid mounting
- Base plate serves as template for hole cutting