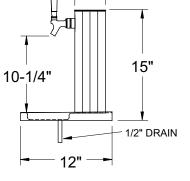

Column Towers

SIDE ELEVATION

PLAN VIEW

5400 North Michigan Road • Saginaw, MI • 48604-9780 989.752.4275 • 800.748.0423 • Fax 989.752.4444 www.glastender.com