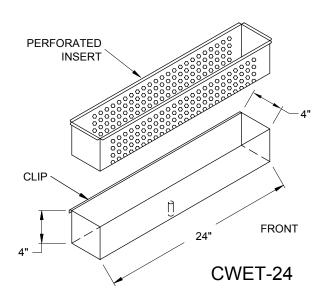

## Clip-On Wet Wastes

CWET-24 or CWET-30

## Standard Features

- Designed to clip on to the front or side of the GT-24 or GT-30
- Constructed of 18 ga. stainless steel
- Includes removable stainless steel perforated insert
- 1/2" welded tailpiece drain

CWET-24 (shown installed to the front of a GT-24-CCW)

| Project: |      | AIA# |
|----------|------|------|
| Item #:  | Qty: | SIS# |
| Model #: |      |      |