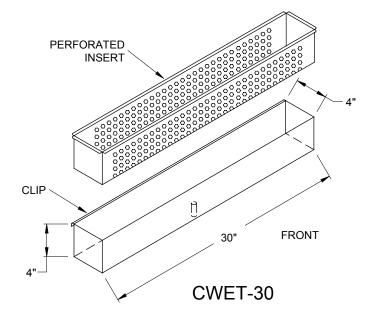

## Clip-On Wet Wastes

CWET-24 or CWET-30

## Standard Features

- Designed to clip on to the front or side of the GT-24 or GT-30
- Constructed of 18 ga. stainless steel
- Includes removable stainless steel perforated insert
- 1/2" welded tailpiece drain