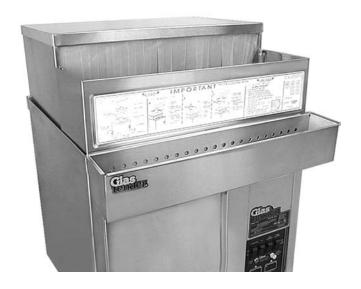

CWET-24 (shown installed to the front of a GT-24-CCW)

| Project: |      | AIA# |
|----------|------|------|
| Item #:  | Qty: | SIS# |
| Model #: |      |      |

## Clip-On Wet Wastes

CWET-24 or CWET-30