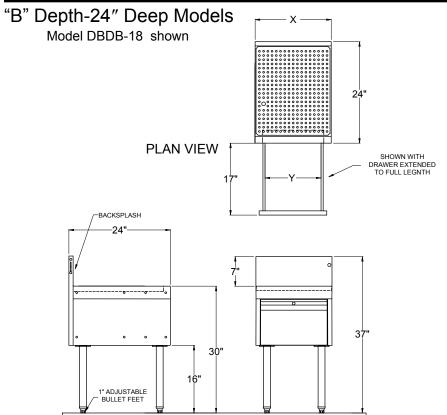

# **Drainboard Drawer Units**

# Dimensional Information

| Model Number | Χ   | Υ       |
|--------------|-----|---------|
| DBDA-18      | 18" | 13-1/4" |
| DBDA-24      | 24" | 19-1/4" |
| DBDA-30      | 30" | 25-1/4" |

| Model Number | Х   | Υ       |
|--------------|-----|---------|
| DBDB-18      | 18" | 13-1/4" |
| DBDB-24      | 24" | 19-1/4" |
| DBDB-30      | 30" | 25-1/4" |