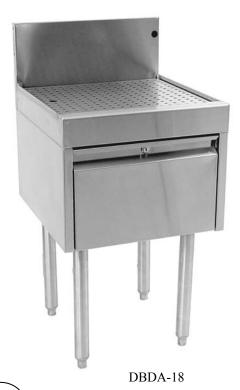

# Drainboard Drawer Units

DBDA-18, DBDA-24, DBDA-30, DBDB-18, DBDB-24, DBDB-30

### Standard Features

- All stainless steel construction
- One-piece seamless top and backsplash featuring 1/4" radius corners for easy cleaning
- NSF listed stainless steel drawer slides
- Locking drawer provides storage below the worksurface with out sacrificing the ability to have a speedrail†
- · Lock standard
- Removable drawer pan with radius interior corners for easy cleaning
- Drawer features integral handle
- · Adjustable stainless steel bullet feet
- Exclusive worksurface design with drain pan and separate perforated insert for better air circulation
- All storage is on a level plane