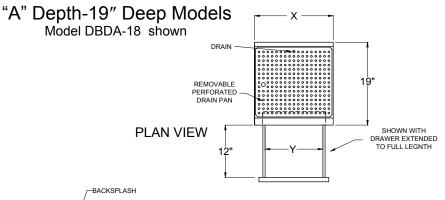

# **Drainboard Drawer Units**

# Dimensional Information

| Model Number | Χ   | Υ       |
|--------------|-----|---------|
| DBDA-18      | 18" | 13-1/4" |
| DBDA-24      | 24" | 19-1/4" |
| DBDA-30      | 30" | 25-1/4" |

| Model Number | Х   | Υ       |
|--------------|-----|---------|
| DBDB-18      | 18" | 13-1/4" |
| DBDB-24      | 24" | 19-1/4" |
| DBDB-30      | 30" | 25-1/4" |