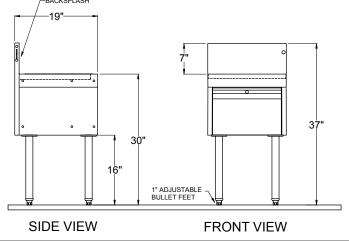

# Dimensional Information

| Model Number | Χ   | Υ       |
|--------------|-----|---------|
| DBDA-18      | 18" | 13-1/4" |
| DBDA-24      | 24" | 19-1/4" |
| DBDA-30      | 30" | 25-1/4" |

| Model Number | Х   | Υ       |
|--------------|-----|---------|
| DBDB-18      | 18" | 13-1/4" |
| DBDB-24      | 24" | 19-1/4" |
| DBDB-30      | 30" | 25-1/4" |

FRONT VIEW