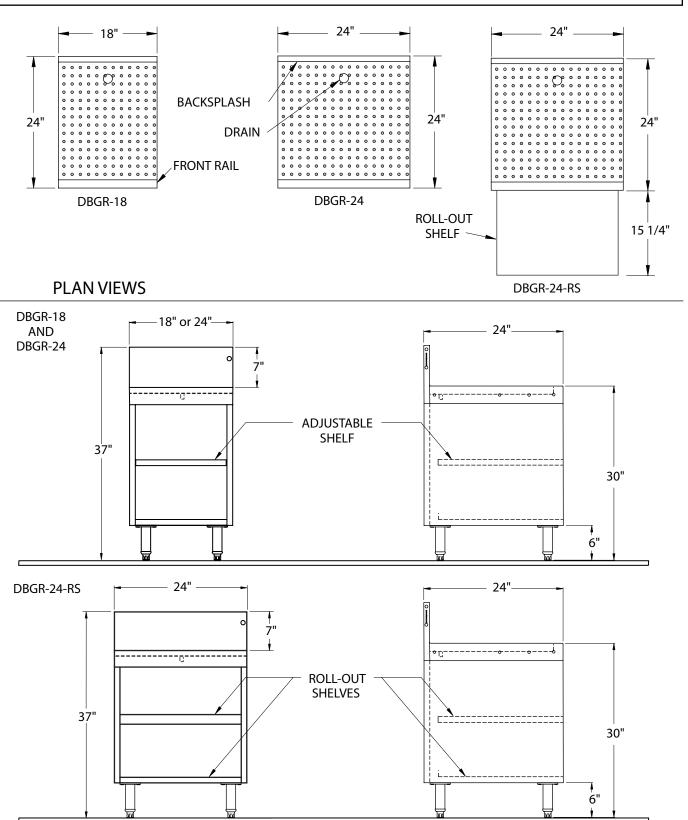

### Dimensional Information

**FRONT ELEVATION** 

5400 N Michigan Rd • Saginaw, MI • 48604-9780 989.752.4275 • 800.748.0423 • Fax 989.752.4444 www.glastender.com SIDE ELEVATION

## Product Information

Drainboard Glassracks have a stationary or roll-out bottom shelf, adjustable or roll-out intermediate shelf, and drainboard work surface. All models are 24" deep. The 24" wide models hold 20" by 20" racks and the 18" wide model holds the 16" round racks used with the Glastender GT-18 glasswashers. Since drainboard glassrack shelves are solid, they can be used for non-glassrack storage also.

## Standard Features

- All stainless steel construction
- Adjustable stainless steel bullet feet
- One piece, seamless top and backsplash featuring 1/4" radius corners for easy cleaning
- DBGR-18 and DBGR-24 have a bottom shelf and one adjustable intermediate shelf
- DBGR-24-RS has roll-out bottom shelf and one roll-out intermediate shelf (intermediate shelf is not adjustable)
- Solid shelves are also useable for non-glassrack storage
- Exclusive design drainboard top with drain pan and separate perforated insert for better air circulation
- Intermediate shelf and floor are still removable after unit is plumbed and include radius corners for easy cleaning
- · Smooth interior walls for easy cleaning and a finished appearance
- All storage is on a level plane