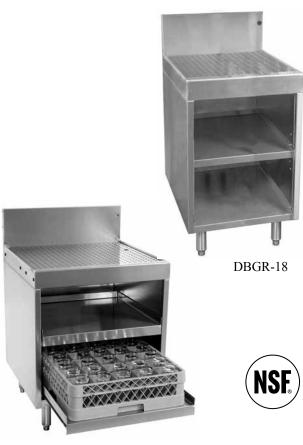

#### DBGR-18, DBGR-24, DBGR-24-RS

## Standard Features

- All stainless steel construction
- Adjustable stainless steel bullet feet
- One piece, seamless top and backsplash featuring 1/4" radius corners for easy cleaning
- DBGR-18 and DBGR-24 have a bottom shelf and one adjustable intermediate shelf
- DBGR-24-RS has roll-out bottom shelf and one roll-out intermediate shelf (intermediate shelf is not adjustable)
- Solid shelves are also useable for non-glassrack storage
- Exclusive design drainboard top with drain pan and separate perforated insert for better air circulation
- Intermediate shelf and floor are still removable after unit is plumbed and include radius corners for easy cleaning
- · Smooth interior walls for easy cleaning and a finished appearance
- All storage is on a level plane

DBGR-24-RS (Glassrack not included)

## Product Information

Drainboard Glassracks have a stationary or roll-out bottom shelf, adjustable or roll-out intermediate shelf, and drainboard work surface. All models are 24" deep. The 24" wide models hold 20" by 20" racks and the 18" wide model holds the 16" round racks used with the Glastender GT-18 glasswashers. Since drainboard glassrack shelves are solid, they can be used for non-glassrack storage also.