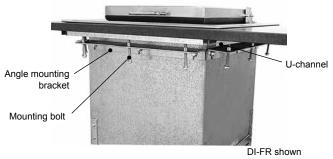

#### Standard Features

- Stainless steel work surface, lid, and interior liner with galvanized steel exterior wrap
- CFC Free foamed-in-place insulation
- Available with integral 6" diameter draining dipper well and faucet
- Six foot grounded cord and plug provided
- Available sizes for one or two 3-gallon containers
- Refer to reverse side for mounting instructions
- Special angle brackets, U-channels, and mounting bolts provided for easy installation
- NOTE: The standard top lifts up and the special hinges allow the lid to remain open while dipping. A special "flip lid" is available on the models that hold two 3-gallon containers. The flip lid is hinged in the middle and opens from each end. The flip lid models are specified with the suffix '-FL' on the end of the model number.

installed in countertop

| Glastender, Inc. • 5400 North Michigan Road • Saginaw, MI • 48604-9780                                | Approval/Notes: |
|-------------------------------------------------------------------------------------------------------|-----------------|
| 989.752.4275 • 800.748.0423 • Fax 989.752.4444                                                        |                 |
| www.glastender.com                                                                                    |                 |
| Specifications subject to change without notice. For current specifications please visit our website. |                 |