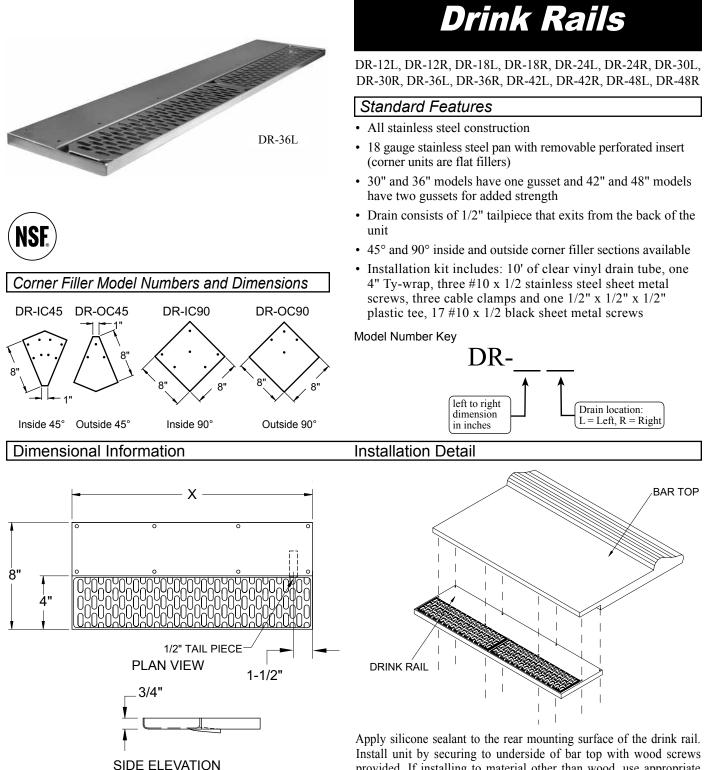

A family company manufacturing in the USA

Project:

Item #:

Model #:

Qty:

X = Left to right dimension from 12" to 48", in 6" increments

provided. If installing to material other than wood, use appropriate screws to secure. Plumb drain once installed.