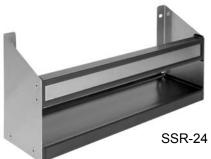

### Dimensional Information

Single Speed Rails are available in one inch increments from 12" to 84" in length. The model number designation is SSR-X, where X = the length of the unit in inches. Speed rails over 42" also have a center support.

## SSR-X

Double Speed Rails are available in one inch increments from 12" to 84" in length. The model number designation is DSR- X, where X = the length of the unit in inches. Double speed rails over 42" also have a center support.