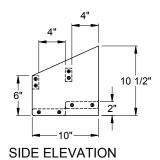

### Dimensional Information

Single Speed Rails are available in one inch increments from 12" to 84" in length. The model number designation is SSR-X, where X = the length of the unit in inches. Speed rails over 42" also have a center support.

## SSR-X

Double Speed Rails are available in one inch increments from 12" to 84" in length. The model number designation is DSR- X, where X = the length of the unit in inches. Double speed rails over 42" also have a center support.