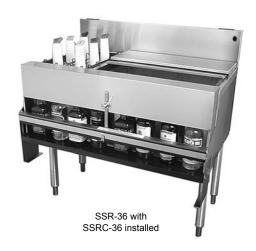

Single Speed Rail Locking covers are available in one inch increments from 12" to 42". The model number designation is SSRC- X, where X = the length of the unit in inches. Use multiple covers for speed rails longer than 42". (NOTE: 24" and 29" deep Liquor Displays require multiples of four and five locking covers, respectively)

SSRC- X

Double Speed Rail Locking covers are available in one inch increments from 12" to 42". The model number designation is DSRC- X, where X = the length of the unit in inches. Use multiple covers for speed rails longer than 42". (NOTE: Double speed rail locking covers are actually just two single speed rail locking covers.)