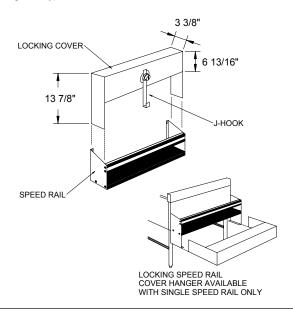

#### Standard Features

- · All stainless steel construction
- Open step-and-rail design for easy cleaning and better view of bottles
- · Radius corners on steps and rails for easy cleaning
- · ABS sound deadening covers
- Long underbar skirt allows speed rails to mount low enough that bottles do not rise above deck surface and inhibit workflow
- Single and double step models
- Locking covers are available (see reverse side for model numbers)
- Locking covers for single speed rails include built-in storage hangers when ordered with original equipment
- Available in custom lengths up to 84"
- Rails have a clear snap-on liquor identification label cover

Single Speed Rail Locking covers are available in one inch increments from 12" to 42". The model number designation is SSRC- X, where X = the length of the unit in inches. Use multiple covers for speed rails longer than 42". (NOTE: 24" and 29" deep Liquor Displays require multiples of four and five locking covers, respectively)

SSRC- X

Double Speed Rail Locking covers are available in one inch increments from 12" to 42". The model number designation is DSRC- X, where X = the length of the unit in inches. Use multiple covers for speed rails longer than 42". (NOTE: Double speed rail locking covers are actually just two single speed rail locking covers.)