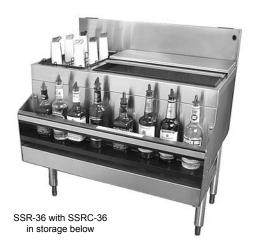

#### Standard Features

- · All stainless steel construction
- Open step-and-rail design for easy cleaning and better view of bottles
- · Radius corners on steps and rails for easy cleaning
- · ABS sound deadening covers
- Long underbar skirt allows speed rails to mount low enough that bottles do not rise above deck surface and inhibit workflow
- Single and double step models
- Locking covers are available (see reverse side for model numbers)
- Locking covers for single speed rails include built-in storage hangers when ordered with original equipment
- Available in custom lengths up to 84"
- Rails have a clear snap-on liquor identification label cover

## SSR-X

Double Speed Rails are available in one inch increments from 12" to 84" in length. The model number designation is DSR- X, where X = the length of the unit in inches. Double speed rails over 42" also have a center support.