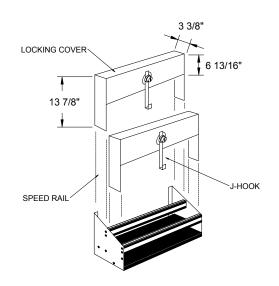

### Dimensional Information

Single Speed Rails are available in one inch increments from 12" to 84" in length. The model number designation is SSR-X, where X = the length of the unit in inches. Speed rails over 42" also have a center support.

Single Speed Rail Locking covers are available in one inch increments from 12" to 42". The model number designation is SSRC- X, where X = the length of the unit in inches. Use multiple covers for speed rails longer than 42". (NOTE: 24" and 29" deep Liquor Displays require multiples of four and five locking covers, respectively)

## SSR-X

Double Speed Rails are available in one inch increments from 12" to 84" in length. The model number designation is DSR- X, where X = the length of the unit in inches. Double speed rails over 42" also have a center support.

SSRC- X

Double Speed Rail Locking covers are available in one inch increments from 12" to 42". The model number designation is DSRC- X, where X = the length of the unit in inches. Use multiple covers for speed rails longer than 42". (NOTE: Double speed rail locking covers are actually just two single speed rail locking covers.)