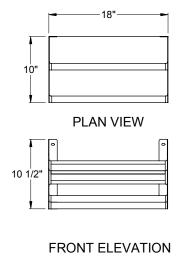

Single Speed Rail Locking covers are available in one inch increments from 12" to 42". The model number designation is SSRC- X, where X = the length of the unit in inches. Use multiple covers for speed rails longer than 42". (NOTE: 24" and 29" deep Liquor Displays require multiples of four and five locking covers, respectively)

SSRC- X

Double Speed Rail Locking covers are available in one inch increments from 12" to 42". The model number designation is DSRC- X, where X = the length of the unit in inches. Use multiple covers for speed rails longer than 42". (NOTE: Double speed rail locking covers are actually just two single speed rail locking covers.)