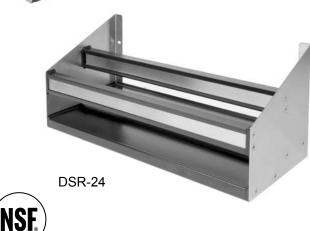

## SSR-X

Double Speed Rails are available in one inch increments from 12" to 84" in length. The model number designation is DSR- X, where X = the length of the unit in inches. Double speed rails over 42" also have a center support.