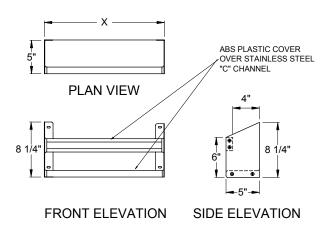

### Dimensional Information

Single Speed Rails are available in one inch increments from 12" to 84" in length. The model number designation is SSR-X, where X = the length of the unit in inches. Speed rails over 42" also have a center support.

## SSR-X

Double Speed Rails are available in one inch increments from 12" to 84" in length. The model number designation is DSR- X, where X = the length of the unit in inches. Double speed rails over 42" also have a center support.