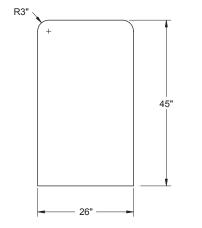

### 26" DEEP END PANEL

| <b>Glastender, Inc.</b> • 5400 North Michigan Road • Saginaw, MI • 48604-9780<br>989.752.4275 • 800.748.0423 • Fax 989.752.4444<br>www.glastender.com | Approval/Notes: |
|-------------------------------------------------------------------------------------------------------------------------------------------------------|-----------------|
| Specifications subject to change without notice. For current specifications please visit our website.                                                 |                 |
| Printed in USA                                                                                                                                        | Rev. 05-04-05   |

## END PANEL NOTES:

- 1) LAMINATE 3/4" SOLID CORE PLYWOOD SO FINISHED THICKNESS IS 7/8".
- 2) TWO PANELS REQUIRED PER STATION.

#### GENERAL PANEL NOTES:

- 1) ALL DIMENSIONS ARE FINISHED SIZES.
- 2) LAMINATE ALL SIX SIDES (FACES & EDGES EQUAL SIX SIDES).