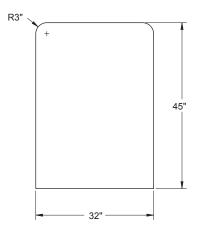

#### 32" DEEP END PANEL

## END PANEL NOTES:

- 1) LAMINATE 3/4" SOLID CORE PLYWOOD SO FINISHED THICKNESS IS 7/8".
- 2) TWO PANELS REQUIRED PER STATION.

#### GENERAL PANEL NOTES:

- 1) ALL DIMENSIONS ARE FINISHED SIZES.
- 2) LAMINATE ALL SIX SIDES (FACES & EDGES EQUAL SIX SIDES).