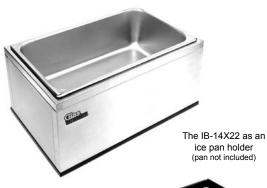

# Ice Pan Holder

IB-14X22

## Standard Features

- Complete stainless steel construction
- ABS plastic breaker strip around ice bin liner acts as thermal barrier to prevent heat transfer
- CFC free foamed-in-place insulation
- 10" high with 8-3/4" deep liner
- Convenient size for easy countertop display
- Includes four rubber feet
- Portable unit without drain no drain connection required
- Specially sized for ice chilled storage of one steam table pan

#### Capacity

• One steam table pan