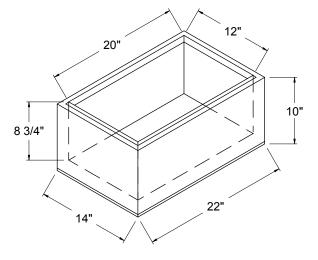

## Standard Features

- Complete stainless steel construction
- ABS plastic breaker strip around ice bin liner acts as thermal barrier to prevent heat transfer
- CFC free foamed-in-place insulation
- 10" high with 8-3/4" deep liner
- Convenient size for easy countertop display
- Includes four rubber feet
- Portable unit without drain no drain connection required
- Specially sized for ice chilled storage of one steam table pan

### Materials

• 20 gauge stainless steel parts include: top, interior liner, all sides, and bottom

Isometric View

**Glastender, Inc.** • 5400 North Michigan Road • Saginaw, MI • 48604-9780 989.752.4275 • 800.748.0423 • Fax 989.752.4444 www.glastender.com