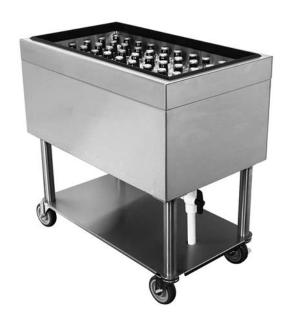

# Mobile Ice Bin

IBM-18X30

# Standard Features

- All stainless steel construction
- ABS plastic breaker strip around ice bin liner: creates 5/16" raised edge around liner and acts as thermal barrier to prevent heat transfer
- CFC free foamed-in-place insulation
- Recessed leg tube sockets and bottom floor for extra stability and additional storage
- Four 4" casters (two locking)
- Drain valve for draining melted ice