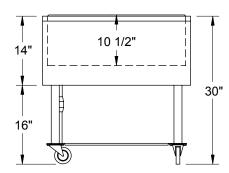

#### Liner Depth

• 10-1/2"

#### Legs

• 1-5/8" diameter, 16 gauge stainless steel

### Casters

- Four 4" heavy duty rubberized casters
- The two server side casters are locking

# **Dimensional Information**

Plan View

Front View

**Glastender, Inc.** • 5400 North Michigan Road • Saginaw, MI • 48604-9780 989.752.4275 • 800.748.0423 • Fax 989.752.4444 www.glastender.com

Specifications subject to change without notice. For current specifications please visit our website.