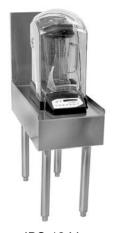

IBS-12-H

IBS-12-V (Blender not included)

AIA# Project: Item #: \_\_\_\_\_Qty: \_\_\_\_ SIS#

Model #:

## Standard Features

- All stainless steel construction
- One-piece, seamless top and backsplash featuring 1/4" radius corners for easy cleaning
- · Lowered work surface with cutout, specially designed to house the Vita-Mix® In-Counter Touch & Go® Blending Station®, the Hamilton Beach<sup>™</sup> 91655 In-Counter Commercial Blender or the Blendtec<sup>™</sup> Smoother, Titan or ABC In-Counter Blenders
- · Raised side edges to help contain spills
- · Mounting holes and cam-lock for securing to adjacent Glastender equipment