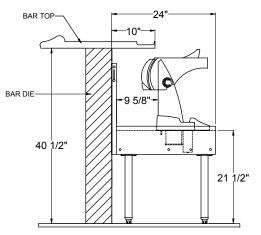

## Dimensional Information

IBS-12-B (Accomodates Blendtec<sup>™</sup> Smoother, Titan or ABC In-Counter Blenders)

IBS-12-H (Accomodates Hamilton Beach™ 91655 In-Counter Commercial Blender)

SIDE ELEVATION

FRONT ELEVATION

FRONT ELEVATION

5400 North Michigan Road • Saginaw, MI • 48604-9780 989.752.4275 • 800.748.0423 • Fax 989.752.4444

SIDE ELEVATION

Printed in USA