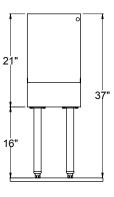

## Dimensional Information

IBS-12-B (Accomodates Blendtec<sup>™</sup> Smoother, Titan or ABC In-Counter Blenders)

IBS-12-H (Accomodates Hamilton Beach™ 91655 In-Counter Commercial Blender)

SIDE ELEVATION

FRONT ELEVATION

FRONT ELEVATION

5400 North Michigan Road • Saginaw, MI • 48604-9780 989.752.4275 • 800.748.0423 • Fax 989.752.4444

SIDE ELEVATION

Printed in USA