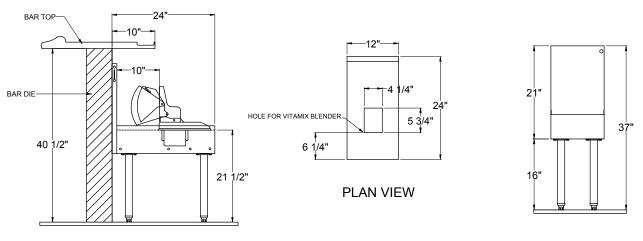

## Dimensional Information

IBS-12-B (Accomodates Blendtec<sup>™</sup> Smoother, Titan or ABC In-Counter Blenders)

IBS-12-H (Accomodates Hamilton Beach™ 91655 In-Counter Commercial Blender)

SIDE ELEVATION

FRONT ELEVATION

FRONT ELEVATION

5400 North Michigan Road • Saginaw, MI • 48604-9780 989.752.4275 • 800.748.0423 • Fax 989.752.4444

SIDE ELEVATION

Printed in USA