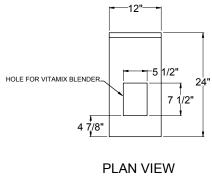

## Dimensional Information

IBS-12-B (Accomodates Blendtec<sup>™</sup> Smoother, Titan or ABC In-Counter Blenders)

IBS-12-H (Accomodates Hamilton Beach™ 91655 In-Counter Commercial Blender)

SIDE ELEVATION

FRONT ELEVATION

FRONT ELEVATION

5400 North Michigan Road • Saginaw, MI • 48604-9780 989.752.4275 • 800.748.0423 • Fax 989.752.4444

SIDE ELEVATION

Printed in USA