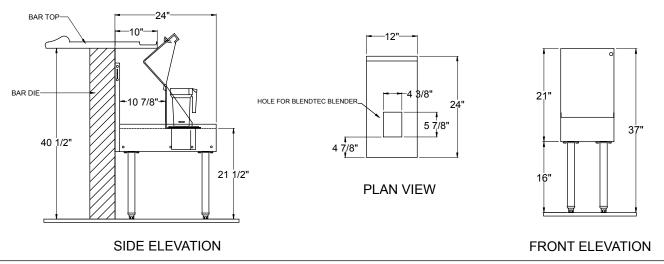

## Dimensional Information

IBS-12-B (Accomodates Blendtec<sup>™</sup> Smoother, Titan or ABC In-Counter Blenders)

IBS-12-H (Accomodates Hamilton Beach™ 91655 In-Counter Commercial Blender)

SIDE ELEVATION

FRONT ELEVATION

FRONT ELEVATION

5400 North Michigan Road • Saginaw, MI • 48604-9780 989.752.4275 • 800.748.0423 • Fax 989.752.4444

SIDE ELEVATION

Printed in USA