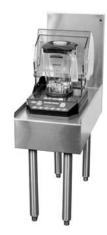

## Dimensional Information

IBS-12-B (Accomodates Blendtec<sup>™</sup> Smoother, Titan or ABC In-Counter Blenders)

IBS-12-H (Accomodates Hamilton Beach™ 91655 In-Counter Commercial Blender)

SIDE ELEVATION