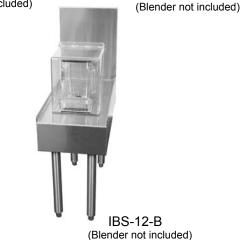

## Dimensional Information

IBS-12-B (Accomodates Blendtec<sup>™</sup> Smoother, Titan or ABC In-Counter Blenders)

IBS-12-H (Accomodates Hamilton Beach™ 91655 In-Counter Commercial Blender)

SIDE ELEVATION