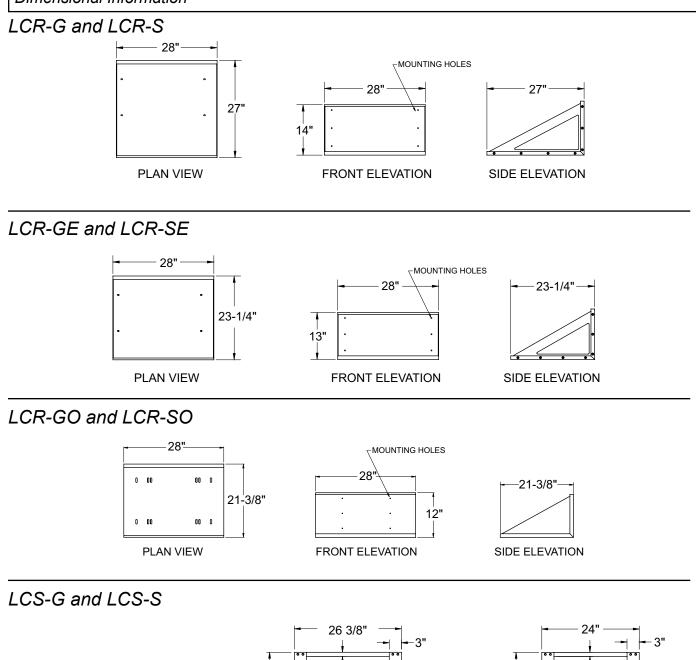

#### LCR-S

- All 16 gauge stainless steel
- Designed for use with line chiller models BLC-1/3, BLC-1/3-2, BLC-1/2 and BLC-1/2-2

#### LCR-G

- All 16 gauge galvanized steel
- Designed for use with line chiller models BLC-1/3, BLC-1/3-2, BLC-1/2 and BLC-1/2-2

LCR-SE

• All 16 gauge stainless steel

• Designed for use with line chiller model BLC-1/3-E LCR-GE

- All 16 gauge galvanized steel
- Designed for use with line chiller models BLC-1/3-E LCR-SO
  - All 16 gauge stainless steel
  - Designed for use with line chiller model LC-47

#### LCR-GO

- All 16 gauge galvanized steel
- Designed for use with line chiller model LC-47 BLC-1/3-2, BLC-1/2 and BLC-1/2-2

NOTE: Line chiller racks must be properly mounted to a structural wall.