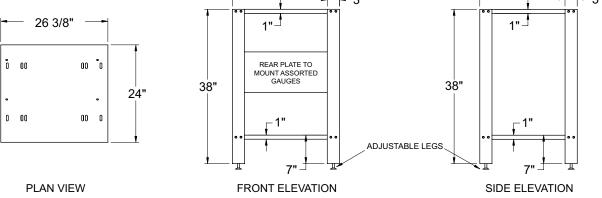

#### LCS-S

LCS-S

- All 16 gauge stainless steel
- Designed for use with all Glastender line chiller models LCS-G
  - All 16 gauge galvanized steel
  - Designed for use with all Glastender line chiller models