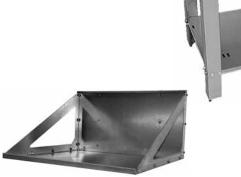

# Line Chiller Racks and Stands

LCR-G, LCR-S, LCR-GE, LCR-SE, LCR-SO, LCR-GO, LCS-G, LCS-S

### Standard Features

- All 16 gauge galvanized or stainless steel construction
- · Pre-drilled mounting holes to fit Glastender linechiller models
- Three models of line chiller racks to accomodate various models of Glastender line chillers
- · Adjustable feet on line chiller stands for leveling
- One line chiller stand fits all models of Glastender line chillers
- · Line chiller stands feature bottom shelf for miscellaneous storage

## Line Chiller Rack Product Details