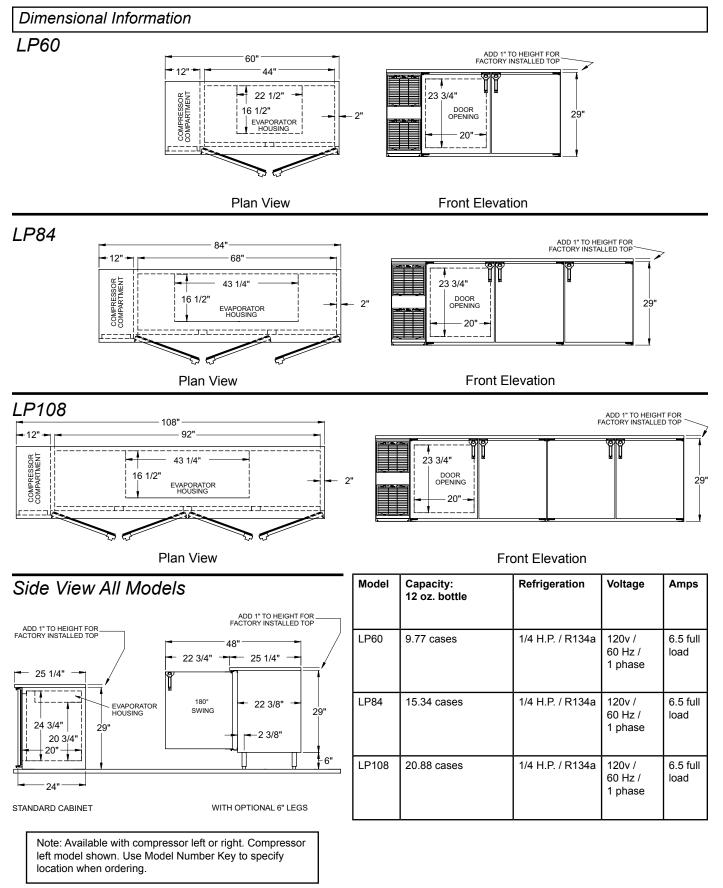

| Project: |      | AIA# |
|----------|------|------|
| Item #:  | Qty: | SIS# |
| Model #: |      |      |

- Operating Range
- 34°F (1°C) to 40°F (4°C)
- Plumbing
  - Automatic condensate evaporator. No drain connection required