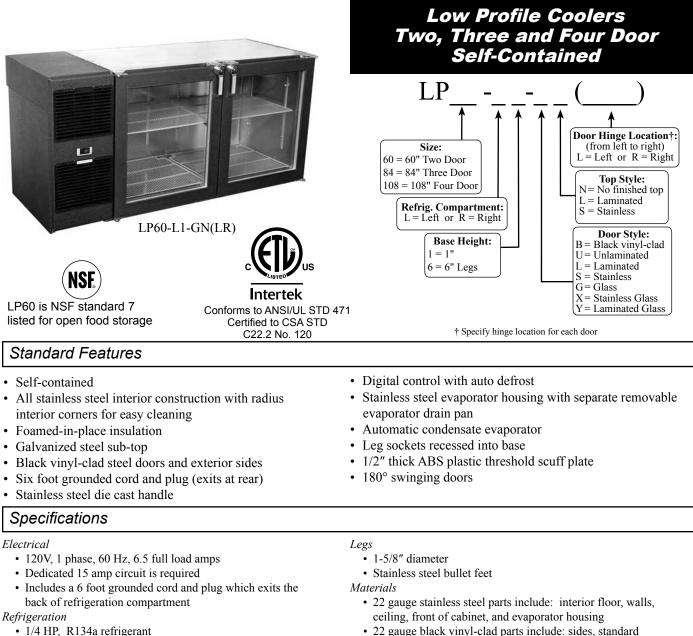

| Project: |      | AIA# |
|----------|------|------|
| Item #:  | Qty: | SIS# |
| Model #: |      |      |



- Operating Range
- 34°F (1°C) to 40°F (4°C)
- Plumbing
  - Automatic condensate evaporator. No drain connection required

Shelving

- One adjustable coated shelf and one bottom coated rack per door included
- 22 gauge black vinyl-clad parts include: sides, standard doors, and compressor compartment housing
- 22 gauge galvanized steel parts include: exterior sub-top and back
- 16 gauge stainless steel parts include: legs
- 16 gauge galvanized steel parts include: base and compressor compartment base plate
- 16 gauge zinc plated CR steel parts include: leg sockets
- 12 gauge stainless steel parts include: hinges, hinge brackets, and lock brackets

| <b>Glastender, Inc.</b> • 5400 N Michigan Rd • Saginaw, MI • 48604-9780<br>989.752.4275 • 800.748.0423 • Fax 989.752.4444<br>www.glastender.c