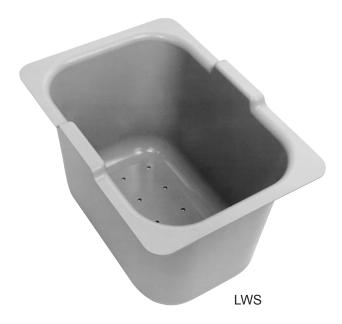

## LARGE WET WASTE STRAINER

**LWS** 

## Standard Features

- Durable molded ABS plastic construction designed to withstand years of use
- Built-in handles for easy removal from sink
- Perforated bottom allows ice melt and liquid to pass through yet traps solid waste, preventing drain clogs
- Fits most standard bar sink bowls