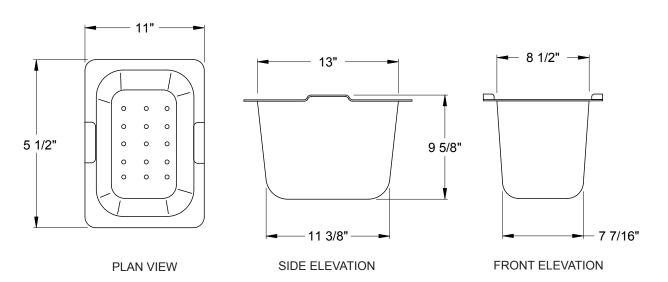

## **Dimensional Information**

**Glastender, Inc.** • 5400 North Michigan Road • Saginaw, MI • 48604-9780 989.752.4275 • 800.748.0423 • Fax 989.752.4444 www.glastender.com

Specifications subject to change without notice. For current specifications please visit our website.