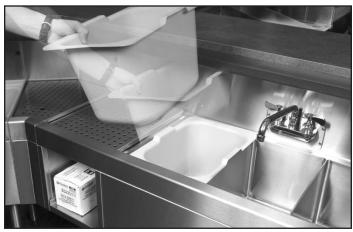

re Clogged S | SINK DRAINS! |
|-------------------|--------------|
|-------------------|--------------|

The Glastender Large Wet Waste Strainer is the industry's only high capacity wet waste strainer designed specifically for your bar sink. The LWS allows you to dispose of wet waste into your sink, while straining out solid waste to prevent clogged drains.

| Project: |      | AIA# |
|----------|------|------|
| Item #:  | Qty: | SIS# |
| Model #: |      | 1    |

## LARGE WET WASTE STRAINER

**LWS** 

## Standard Features

- Durable molded ABS plastic construction designed to withstand years of use
- Built-in handles for easy removal from sink
- Perforated bottom allows ice melt and liquid to pass through yet traps solid waste, preventing drain clogs
- Fits most standard bar sink bowls



LWS simply drops into a bar sink bowl

## **Dimensional Information**



**Glastender, Inc.** • 5400 North Michigan Road • Saginaw, MI • 48604-9780 989.752.4275 • 800.748.0423 • Fax 989.752.4444 www.glastender.com

Specifications subject to change without notice. For current specifications please visit our website.

Approval/Notes:

Printed in USA