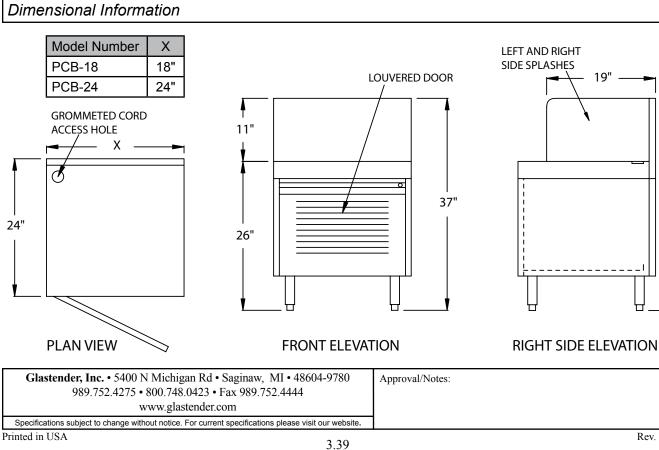

## PCB-18, PCB-24

## Standard Features

- All stainless steel construction with adjustable bullet feet
- · One-piece, seamless top and backsplash
- Louvered door features integral handle
- Door lock standard
- Special 26" high work surface height to accommodate cash drawer and POS monitor
- Grommeted cord access hole in work surface
- Large access hole in back wall of unit
- Includes left and right side splashes
- Smooth interior walls for easy cleaning and a finished appearance

## Specifications

Legs

- 1-5/8" diameter, 16 gauge stainless steel
- Stainless steel bullet feet

Materials

- 20 gauge stainless steel parts include: all components unless otherwise noted
- 18 gauge stainless steel parts include: leg pads