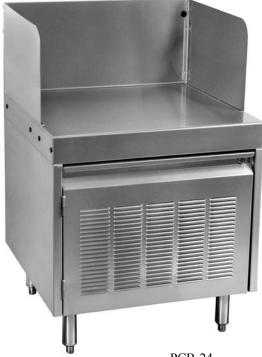

## PCB-18, PCB-24

## Standard Features

- All stainless steel construction with adjustable bullet feet
- · One-piece, seamless top and backsplash
- Louvered door features integral handle
- Door lock standard
- Special 26" high work surface height to accommodate cash drawer and POS monitor
- Grommeted cord access hole in work surface
- Large access hole in back wall of unit
- Includes left and right side splashes
- Smooth interior walls for easy cleaning and a finished appearance